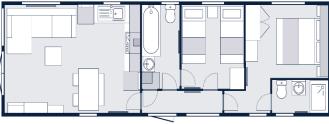

## Tewkesbury, Gloucestershire, GL20

This brand new, modern-furnished Victory Bower (40'x12') luxury lodge is perfect for those looking for a detached, easy to maintain, bungalow-style lodge. The lodge is fully furnished, it features a spacious kitchen, dining area, and living room, two bedrooms and two bathrooms.