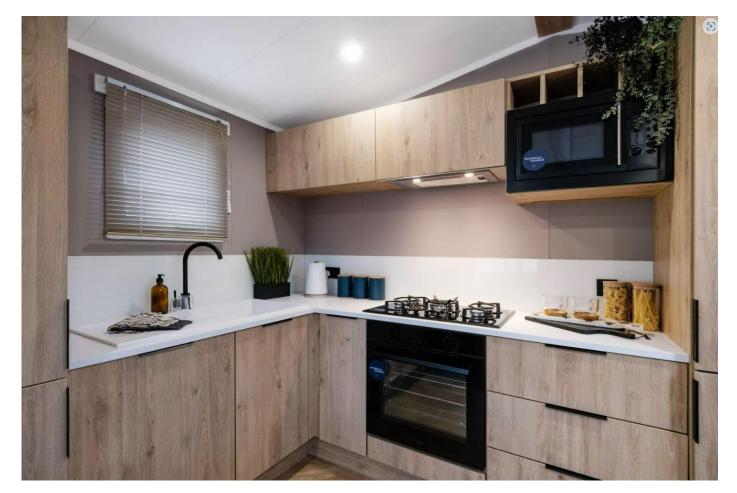

## Tewkesbury, Gloucestershire, GL20

This brand new, modern-furnished Victory Bower (40'x12') luxury lodge is perfect for those looking for a detached, easy to maintain, bungalow-style lodge. The lodge is fully furnished, it features a spacious kitchen, dining area, and living room, two bedrooms and two bathrooms.

Age restriction: None

Pet friendly: Yes

Site fees (at time of listing): £4,000 per year

Leisure license

Stock images have been used.