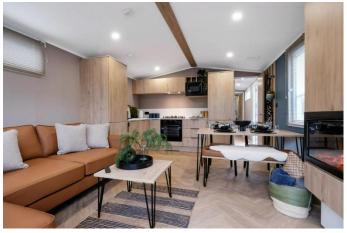

## Tewkesbury, Gloucestershire, GL20

This brand new, modern-furnished Victory Bower (40'x12') luxury lodge is perfect for those looking for a detached, easy to maintain, bungalow-style lodge. The lodge is fully furnished, it features a spacious kitchen, dining area, and living room, two bedrooms and two bathrooms.

Age restriction: None

Pet friendly: Yes

Site fees (at time of listing): £4,000 per year

Leisure license

Stock images have been used.