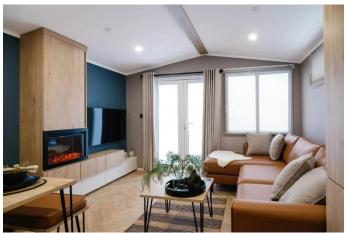

## Tewkesbury, Gloucestershire, GL20

This brand new, modern-furnished Victory Bower (40'x12') luxury lodge is perfect for those looking for a detached, easy to maintain, bungalow-style lodge. The lodge is fully furnished, it features a spacious kitchen, dining area, and living room, two bedrooms and two bathrooms.

Age restriction: None

Pet friendly: Yes

Site fees (at time of listing): £4,000 per year

Leisure license

Stock images have been used.