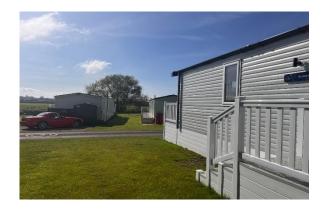

## Tewkesbury, Gloucestershire, GL20

This brand new, modern-furnished Victory Bower (40'x12') luxury lodge is perfect for those looking for a detached, easy to maintain, bungalow-style lodge. The lodge is fully furnished, it features a spacious kitchen, dining area, and living room, two bedrooms and two bathrooms.

This holiday home comes with a 15-year lease, allowing long-term use of the site. Additionally, it operates under a 10-month holiday license.

This picturesque development is located down a country lane on the outskirts on Twyning in Gloucestershire, alongside the River Avon. Cheltenham, Worcester and Gloucester are within easy reach, providing plenty of amenities. The nearby village of Twyning offers the nearest amenities including a village shop and post office.