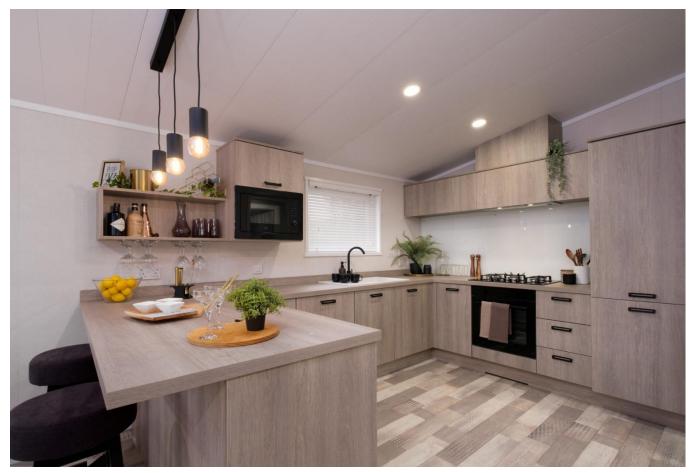

## Wilberfoss, Yorkshire, YO41

This brand-new, modern-furnished Victory Faraday (40'x20') lodge is perfect for those looking for a detached, easy-to-maintain property. The lodge has an open plan kitchen with integrated appliances, dining area and lounge. There is a master double bedroom with an en suite, a twin bedroom and a second bedroom.