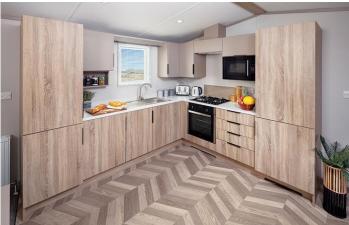

## Wilberfoss, Yorkshire, YO41

This brand-new, modern-furnished Victory Stonewood (39'x12') lodge is perfect for those looking for a detached, easy-to-maintain property. The lodge has an open plan kitchen with integrated appliances, dining area and lounge. There are two bedrooms and a bathroom.