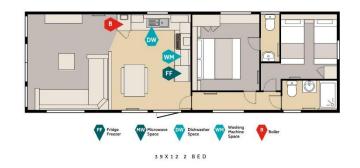

## Wilberfoss, Yorkshire, YO41

This brand-new, modern-furnished Victory Stonewood (39'x12') lodge is perfect for those looking for a detached, easy-to-maintain property. The lodge has an open plan kitchen with integrated appliances, dining area and lounge. There are two bedrooms and a bathroom.