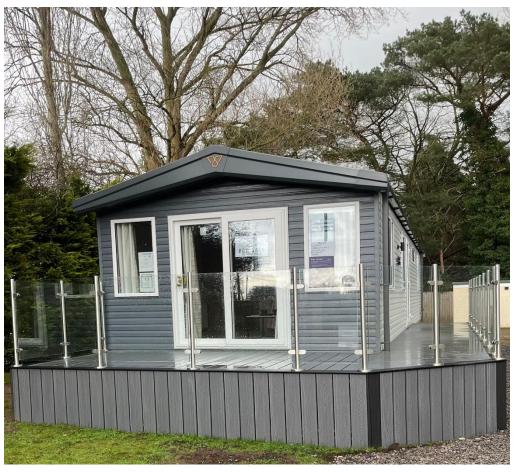

## Wilberfoss, Yorkshire, YO41

This brand-new, modern-furnished Victory Stonewood (39'x12') lodge is perfect for those looking for a detached, easy-to-maintain property. The lodge has an open plan kitchen with integrated appliances, dining area and lounge. There are two bedrooms and a bathroom.