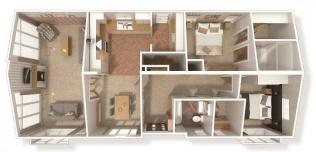

## Price as listed

This Willerby Delamere (40'x20') park home is perfect for those looking for a detached, easy to maintain, bungalow style property in a modern secluded development. This top of the range park home is designed to a high, luxury standard with an intelligent floor plan. The home features a modern kitchen with integrated appliances, a comfortable living area with floor to ceiling windows offering views of Lundy Island, two double bedrooms, an en suite and a bathroom.