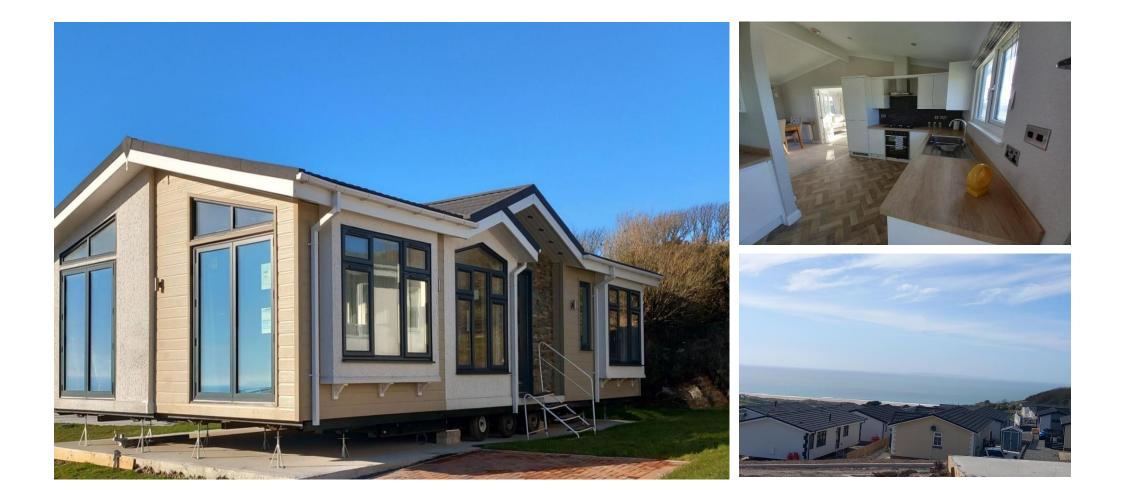

## Price as listed

This Willerby Delamere (40'x20') park home is perfect for those looking for a detached, easy to maintain, bungalow style property in a modern secluded development. This top of the range park home is designed to a high, luxury standard with an intelligent floor plan. The home features a modern kitchen with integrated appliances, a comfortable living area with floor to ceiling windows offering views of Lundy Island, two double bedrooms, an en suite and a bathroom.

Set in the rolling hills of North Devon, this modern and welcoming residential park is walking distance from the award winning, dog-friendly beach of Woolacombe Bay and offers stunning views of the surrounding countryside and the Atlantic Ocean. A bus stop is located just outside of the park, providing transport links to Barnstable and Croyde. The village of Woolacombe is just a short walk away, there you can find your local amenities as well as pubs, restaurants and leisure activities. This park is the perfect place to experience Woolacombe's strong history while enjoying all the benefits of the park home lifestyle.