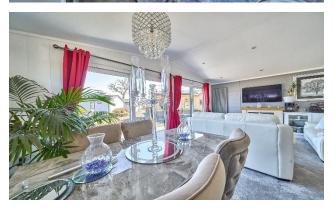

## Staines, Surrey, TW18

This wonderful Dovecote (38'x20') luxury park home is perfect for those looking for a detached, easy to maintain, bungalow-style property. The home has an open plan modern kitchen, dining and living room, with sliding doors leading out on to the large decking. The home has two double bedrooms, an en suite and a bathroom.

## **Key Features**

- Decking
- Fully Furnished
- Modern design
- Pet-Friendly
- Ready to view
- Community living
- Riverside Development
- Stunning Location
- Two Double Bedrooms
- Gated entrance