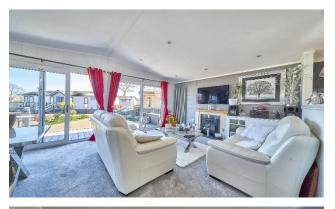

## Staines, Surrey, TW18

This wonderful Dovecote (38'x20') luxury park home is perfect for those looking for a detached, easy to maintain, bungalow-style property. The home has an open plan modern kitchen, dining and living room, with sliding doors leading out on to the large decking. The home has two double bedrooms, an en suite and a bathroom.

## **Key Features**

- Decking
- Fully Furnished
- Modern design
- Pet-Friendly
- Ready to view
- Community living
- Riverside Development
- Stunning Location
- Two Double Bedrooms
- Gated entrance