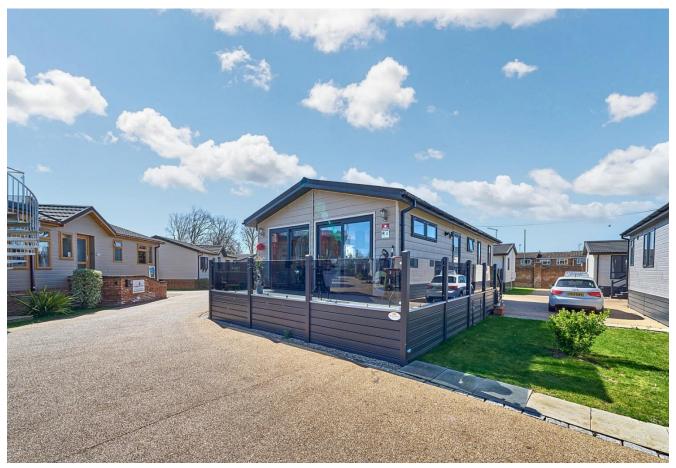

## Staines, Surrey, TW18

This wonderful Dovecote (38'x20') luxury park home is perfect for those looking for a detached, easy to maintain, bungalow-style property. The home has an open plan modern kitchen, dining and living room, with sliding doors leading out on to the large decking. The home has two double bedrooms, an en suite and a bathroom.

## **Key Features**

- Decking
- Fully Furnished
- Modern design
- Pet-Friendly
- Ready to view
- Community living
- Riverside Development
- Stunning Location
- Two Double Bedrooms
- Gated entrance