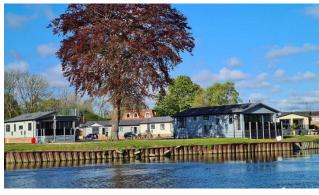

## Staines, Surrey, TW18

This wonderful Dovecote (38'x20') luxury park home is perfect for those looking for a detached, easy to maintain, bungalow-style property. The home has an open plan modern kitchen, dining and living room, with sliding doors leading out on to the large decking. The home has two double bedrooms, an en suite and a bathroom.

The development is ideally located to offer the best of the stunning surroundings of the River Thames, while still being within easy distance of London and Heathrow Airport. Staines station nearby offers regular routes to London Waterloo and the rest of the country. Thorpe Park is also located nearby for thrill seekers to enjoy, and Ascot racecourse is just 25 minutes away.