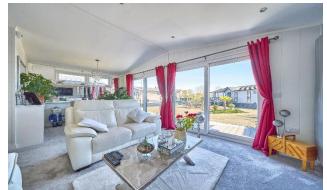

## Staines, Surrey, TW18

This wonderful Dovecote (38'x20') luxury park home is perfect for those looking for a detached, easy to maintain, bungalow-style property. The home has an open plan modern kitchen, dining and living room, with sliding doors leading out on to the large decking. The home has two double bedrooms, an en suite and a bathroom.

## **Key Features**

- Decking
- Fully Furnished
- Modern design
- Pet-Friendly
- Ready to view
- Community living
- Riverside Development
- Stunning Location
- Two Double Bedrooms
- Gated entrance