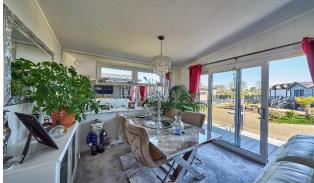

## Staines, Surrey, TW18

This wonderful Dovecote (38'x20') luxury park home is perfect for those looking for a detached, easy to maintain, bungalow-style property. The home has an open plan modern kitchen, dining and living room, with sliding doors leading out on to the large decking. The home has two double bedrooms, an en suite and a bathroom.

## **Key Features**

- Decking
- Fully Furnished
- Modern design
- Pet-Friendly
- Ready to view
- Community living
- Riverside Development
- Stunning Location
- Two Double Bedrooms
- Gated entrance