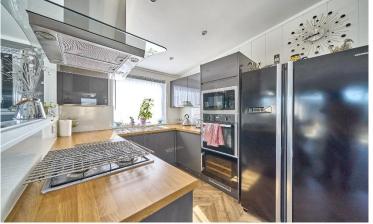

## Staines, Surrey, TW18

This wonderful Dovecote (38'x20') luxury park home is perfect for those looking for a detached, easy to maintain, bungalow-style property. The home has an open plan modern kitchen, dining and living room, with sliding doors leading out on to the large decking. The home has two double bedrooms, an en suite and a bathroom.