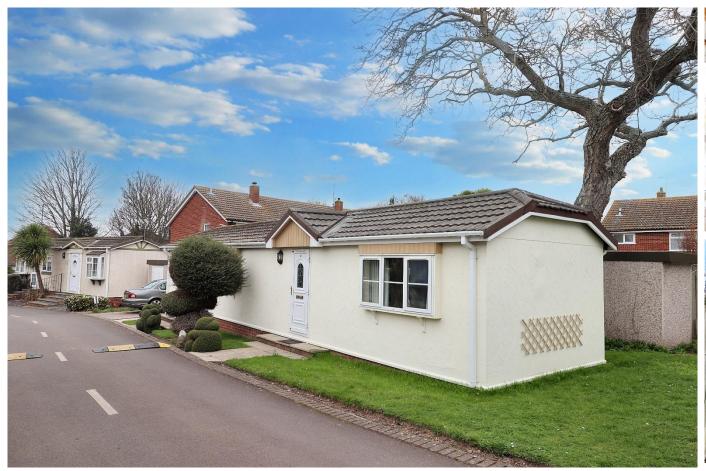

## Birchington, Kent, CT7

This pre-owned Omar Suffolk (50'x12') is perfect for those looking for a detached, easy to maintain, bungalow-style property. The home has a spacious kitchen and dining room, with integrated appliances and an external door, a living room, two double bedrooms and a bathroom. The home has a private garden space with a brick shed.

This residential development is situated in the convenient seaside village of Birchington. The park is beautifully landscaped and has some beautiful water gardens and an abundance of tropical plants, palm trees and 18th-century Italian statues. The seaside village of Birchington with its high street of shops, post office, pubs and restaurants, dentist and doctors a short stroll from the park.