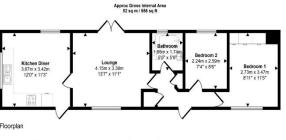

## Birchington, Kent, CT7

This pre-owned Omar Suffolk (50'x12') is perfect for those looking for a detached, easy to maintain, bungalow-style property. The home has a spacious kitchen and dining room, with integrated appliances and an external door, a living room, two double bedrooms and a bathroom. The home has a private garden space with a brick shed.

## **Key Features**

- CCTV on park
- Coastal Location
- Community Living
- Enclosed Garden
- Excellent Transport Links
- Over 55's
- Part Exchange Available
- Residential Development
- Two bedrooms

Whilst every attempt has been made to ensure the accuracy of the floor plan contained here, measurements of doors, windows, mome an any other flems are appointment and no responsibility is basin for any error, omission, or mis-stefement. The measurements should not be relied upon for valuation, transaction and/or funding purposes. This pain is for illustrative purposes only and should be used as such by any consistent membranes or forment.