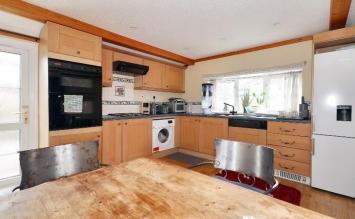

## Birchington, Kent, CT7

This pre-owned Omar Suffolk (50'x12') is perfect for those looking for a detached, easy to maintain, bungalow-style property. The home has a spacious kitchen and dining room, with integrated appliances and an external door, a living room, two double bedrooms and a bathroom. The home has a private garden space with a brick shed.