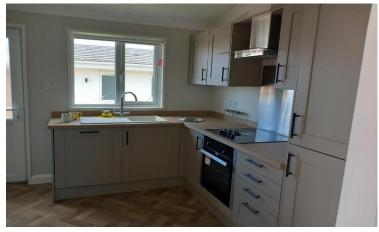

## Woolacombe, Devon, EX34

This Willerby Kingswood (40'x20') park home is perfect for those looking for a detached, easy to maintain, bungalow style property in a modern secluded development. This top of the range park home is designed to a high, luxury standard with an intelligent floor plan. The home features a modern kitchen with integrated appliances, a comfortable living area with floor to ceiling windows offering views of Lundy Island and Woolacombe Bay, two double bedrooms, an en suite and a bathroom.