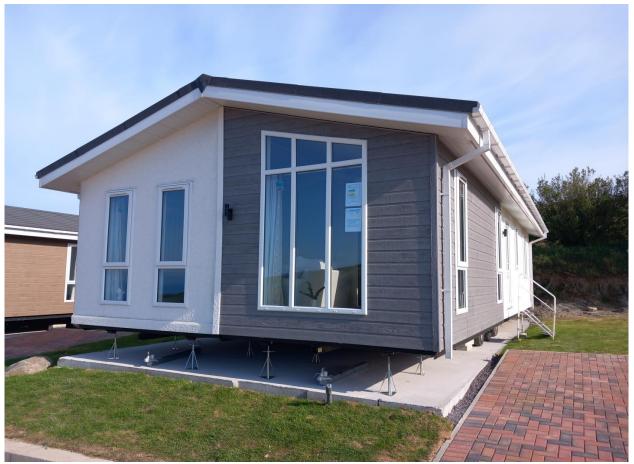

## Woolacombe, Devon, EX34

This Willerby Kingswood (40'x20') park home is perfect for those looking for a detached, easy to maintain, bungalow style property in a modern secluded development. This top of the range park home is designed to a high, luxury standard with an intelligent floor plan. The home features a modern kitchen with integrated appliances, a comfortable living area with floor to ceiling windows offering views of Lundy Island and Woolacombe Bay, two double bedrooms, an en suite and a bathroom.