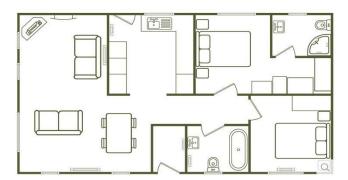

## Woolacombe, Devon, EX34

This Willerby Kingswood (40'x20') park home is perfect for those looking for a detached, easy to maintain, bungalow style property in a modern secluded development. This top of the range park home is designed to a high, luxury standard with an intelligent floor plan. The home features a modern kitchen with integrated appliances, a comfortable living area with floor to ceiling windows offering views of Lundy Island and Woolacombe Bay, two double bedrooms, an en suite and a bathroom.