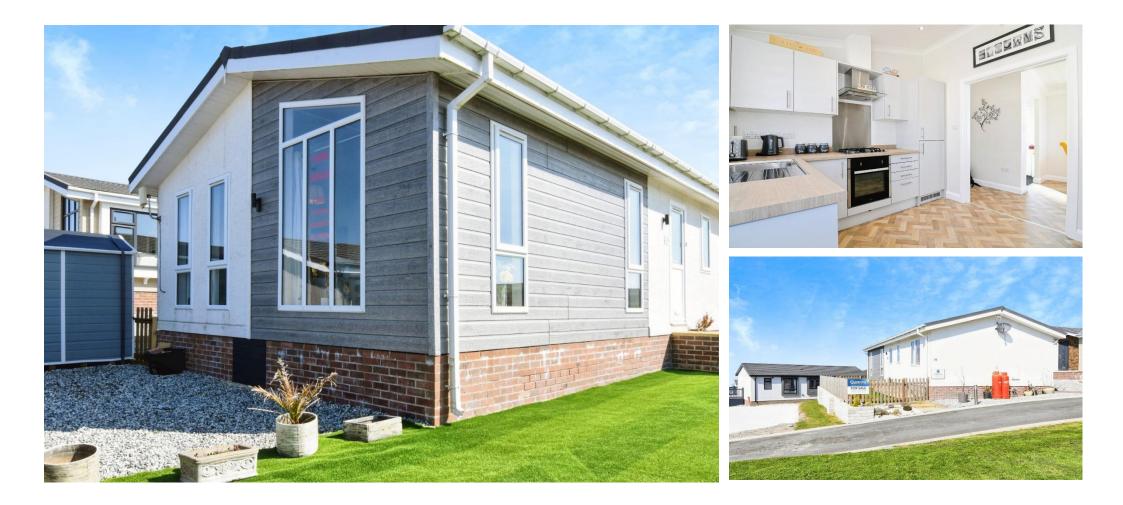

# Price as listed

This pre-owned Willerby Kingswood (40'x20') park home is perfect for those looking for a detached, easy to maintain, bungalow-style property in a modern secluded development. The home features a modern kitchen, a comfortable living area, two double bedrooms, an en suite and a bathroom. The home also has an enclosed, easy-to-maintain garden.

Set in the rolling hills of North Devon, this modern and welcoming residential park for the over 45s is a short drive from Woolacombe Bay. A bus stop is located just outside of the park, providing great transport links to the surrounding area. The village of Woolacombe is just a short walk away, there you can find your local amenities as well as pubs, restaurants, and leisure activities.

#### **Key Features**

- Coastal Location
- Community Living
- Countryside Walks
- Far reaching views
- Over 45s
- Pet-Friendly
- Part Exchange
  Available
- Pre-owned park home
- Residential
  Development
- Two Bedrooms