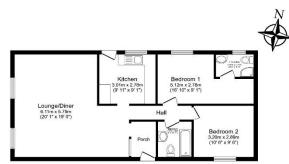

Total floor area 73.5 sq.m. (791 sq.ft.) approx This floor plan is full histoline pussee only. It is not drawn to saide. Any measurements, floor areas (including any tabal foor area), openings and orientation are approximate. No deals are guaranteed, or carnot be need our to any pussees and they do rolt from part of any agreement. No labelity or balant is any encounter instalational. A party must nel yourn to one imspection(s). Powered by