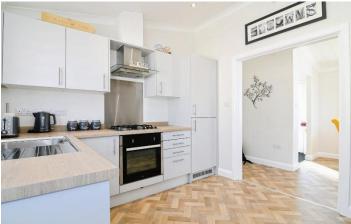

## Woolacombe, Devon, EX34

This pre-owned Willerby Kingswood (40'x20') park home is perfect for those looking for a detached, easy to maintain, bungalow-style property in a modern secluded development. The home features a modern kitchen, a comfortable living area, two double bedrooms, an en suite and a bathroom. The home also has an enclosed, easy-to-maintain garden.