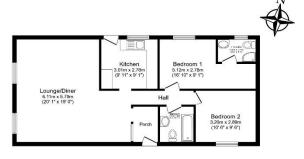

## Woolacombe, Devon, EX34

This pre-owned Willerby Kingswood (40'x20') park home is perfect for those looking for a detached, easy to maintain, bungalow-style property in a modern secluded development. The home features a modern kitchen, a comfortable living area, two double bedrooms, an en suite and a bathroom. The home also has an enclosed, easy-to-maintain garden.

## **Key Features**

- Coastal Location
- Community Living
- Countryside Walks
- Far reaching views
- Over 45s

- Part Exchange Available
- Pre-owned park home
- Residential
  Development
- Two Bedrooms

**CONTACT US** 