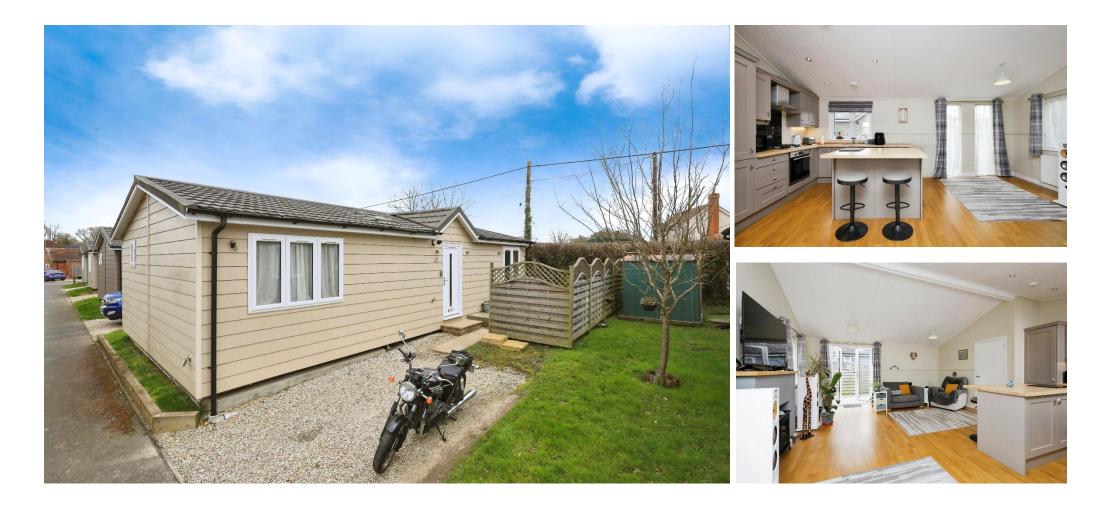

# Price as listed

This pre-owned, modern park home (40'x20') is perfect for those looking for a detached, easy to maintain, bungalow style property. The home features an open plan living room, kitchen with an island and dining area. The living area also includes large windows, a fireplace and French doors leading to a decked patio area.

This is an established, welcoming development exclusive for the over 45s offering friendly community living for like-minded people. The development is gated, providing you the security that is not often found in busy, urban areas. It is also well located in East Sussex to explore the wonderful countryside, seaside resort and attractions the county has to offer.