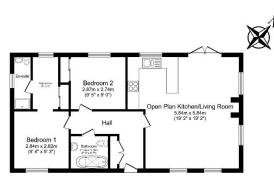

Total floor area 68.8 m<sup>2</sup> (741 sq.ft.) approx The tor fails to fit lasterine propose any, it is not drawn to seak any measurements, thor areas (noutring any tate for areas, overrage and ortertation are approximate. No stable are guarantee with any annote in the quarts are to any any any and the ort for any approximate. To blackly, it shares for any error, amainto an instalament 4 pairs runt environment. Now and