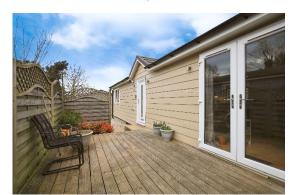

# Price as listed

This pre-owned, modern park home (40'x20') is perfect for those looking for a detached, easy to maintain, bungalow style property. The home features an open plan living room, kitchen with an island and dining area. The living area also includes large windows, a fireplace and French doors leading to a decked patio area.