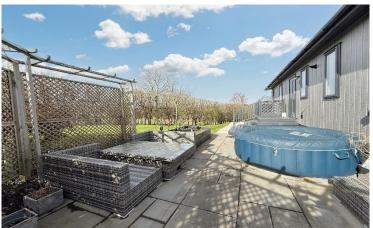

## Whittingham, Northumberland, NE66

This wonderful Prestige Navigator (45'x22') lodge occupies an elevated position on this residential development of only 12 homes. The home features an open-plan kitchen, living room, and dining room, with French doors leading out onto the large decking. There is a utility room, a study, two double bedrooms, an en suite and a bathroom. The home has a large garden space with a shed and patio.

## **Key Features**

- Large Decked Area
- Modern design
- Over 45s
- Part Exchange Available
- Stunning Views

- Pet-Friendly
- Pre-owned park home
- Residential Development
- Two Bedrooms
- Village location