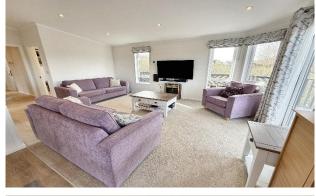

## Whittingham, Northumberland, NE66

This wonderful Prestige Navigator (45'x22') lodge occupies an elevated position on this residential development of only 12 homes. The home features an open-plan kitchen, living room, and dining room, with French doors leading out onto the large decking. There is a utility room, a study, two double bedrooms, an en suite and a bathroom. The home has a large garden space with a shed and patio.