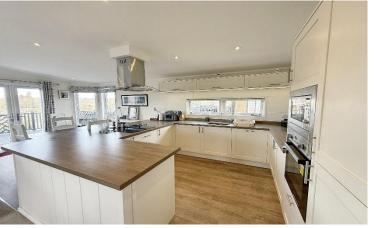

## Whittingham, Northumberland, NE66

This wonderful Prestige Navigator (45'x22') lodge occupies an elevated position on this residential development of only 12 homes. The home features an open-plan kitchen, living room, and dining room, with French doors leading out onto the large decking. There is a utility room, a study, two double bedrooms, an en suite and a bathroom. The home has a large garden space with a shed and patio.