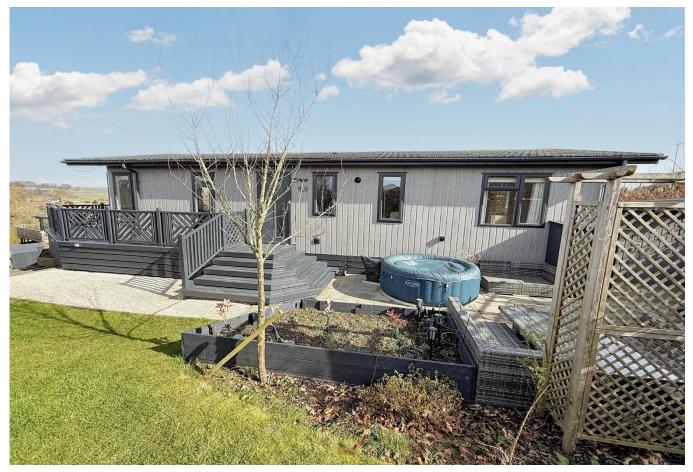

## Whittingham, Northumberland, NE66

This wonderful Prestige Navigator (45'x22') lodge occupies an elevated position on this residential development of only 12 homes. The home features an open-plan kitchen, living room, and dining room, with French doors leading out onto the large decking. There is a utility room, a study, two double bedrooms, an en suite and a bathroom. The home has a large garden space with a shed and patio.

## **Key Features**

- Large Decked Area
- Modern design
- Over 45s
- Part Exchange Available
- Stunning Views

- Pet-Friendly
- Pre-owned park home
- Residential Development
- Two Bedrooms
- Village location