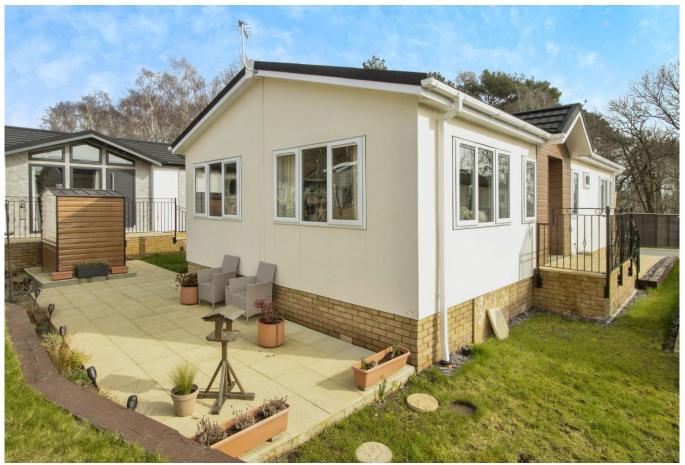

## Poole, Dorset, BH16

This pre-owned, modern park bungalow (42'x20') is perfect for those looking for a detached, easy to maintain, bungalow style retirement property. The home has a galley-style kitchen, dining and living room with an electric fireplace, a study, two double bedrooms, an en suite and a bathroom. The exterior features a driveway and garden space.

## **Key Features**

- Garden space
- Modern design
- Over 50s
- Part Exchange Available
- Pet-Friendly

- Pre-owned park home
- Private
- Gated Development
- Residential Development
- Two Double Bedrooms