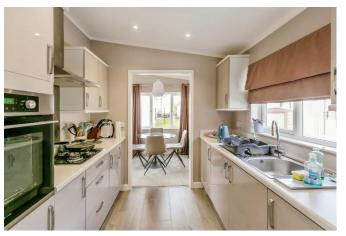

## Poole, Dorset, BH16

This pre-owned, modern park bungalow (42'x20') is perfect for those looking for a detached, easy to maintain, bungalow style retirement property. The home has a galley-style kitchen, dining and living room with an electric fireplace, a study, two double bedrooms, an en suite and a bathroom. The exterior features a driveway and garden space.