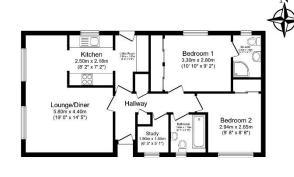

## Poole, Dorset, BH16

This pre-owned, modern park bungalow (42'x20') is perfect for those looking for a detached, easy to maintain, bungalow style retirement property. The home has a galley-style kitchen, dining and living room with an electric fireplace, a study, two double bedrooms, an en suite and a bathroom. The exterior features a driveway and garden space.

Total floor area 67.7 m2 (729 sq.ft.) appro-