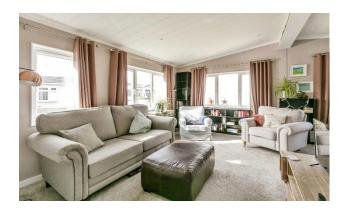

## Poole, Dorset, BH16

This pre-owned, modern park bungalow (42'x20') is perfect for those looking for a detached, easy to maintain, bungalow style retirement property. The home has a galley-style kitchen, dining and living room with an electric fireplace, a study, two double bedrooms, an en suite and a bathroom. The exterior features a driveway and garden space.