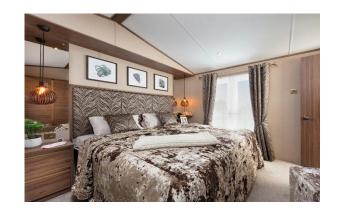

## **Dumfriesshire, Scotland, DG2**

This brand new, modern-furnished Carnaby Langham (41'x13') luxury lodge is perfect for those looking for a detached, easy to maintain, bungalow-style property. The lodge has an open plan kitchen, dining and living room, two bedrooms, an en suite and a bathroom.