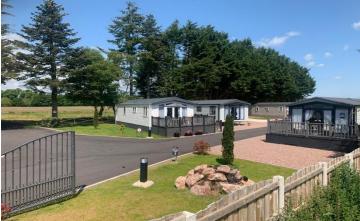

This picturesque 12-month leisure development is located just 1 mile from the town of Dumfries. The park is pet friendly, gated, and has CCTV for extra security. Each home includes decking with views of the park and surrounding countryside, and parking for two cars.

The park is located just outside the town of Dumfries, which is the capital of the Dumfries & Galloway region with forests and beaches. Dumfries has a Spar, local Co-op, post office, hotels, restaurants, cafes and takeaways. Walking, cycling, fishing facilities are available across the local area. Carlisle is just 29 miles away and has all big city amenities, facilities and entertainments. Further a field is Silloth and the Lake District.