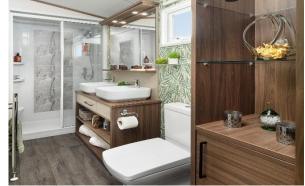

## **Dumfriesshire, Scotland, DG2**

This brand new, modern-furnished Carnaby Langham (41'x13') luxury lodge is perfect for those looking for a detached, easy to maintain, bungalow-style property. The lodge has an open plan kitchen, dining and living room, two bedrooms, an en suite and a bathroom.