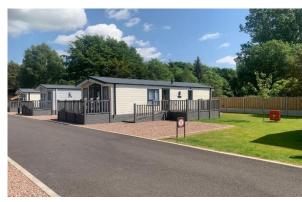

This picturesque 12-month leisure development is located just 1 mile from the town of Dumfries. The park is pet friendly, gated, and has CCTV for extra security. Each home includes decking with views of the park and surrounding countryside, and parking for two cars.

Age restriction: None Pet friendly: Yes

Site fees: £2,500 per year

Stock images have been used, the home on site may vary.