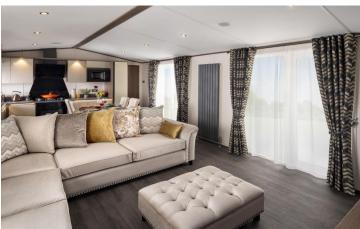

## **Dumfriesshire, Scotland, DG2**

This brand new, modern-furnished Carnaby Langham (41'x13') luxury lodge is perfect for those looking for a detached, easy to maintain, bungalow-style property. The lodge has an open plan kitchen, dining and living room, two bedrooms, an en suite and a bathroom.

## **Key Features**

- 12 Month Leisure Licence
- Brand new lodges
- Countryside location
- Fully Furnished
- House buying service

- Integrated Appliances
- Parking space
- Pet-Friendly
- Private, Gated Development