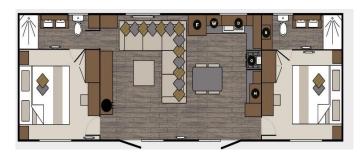

## **Dumfriesshire, Scotland, DG2**

This brand new, modern-furnished Carnaby Langham (41'x13') luxury lodge is perfect for those looking for a detached, easy to maintain, bungalow-style property. The lodge has an open plan kitchen, dining and living room, two bedrooms, an en suite and a bathroom.

## **Key Features**

- 12 Month Leisure Licence
- Brand new lodges
- Countryside location
- Fully Furnished
- House buying service

- Integrated Appliances
- Parking space
- Pet-Friendly
- Private, Gated Development