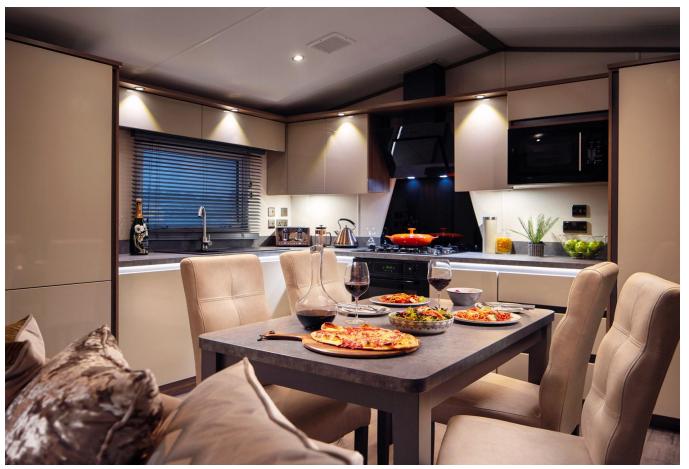

## **Dumfriesshire, Scotland, DG2**

This brand new, modern-furnished Carnaby Langham (41'x13') luxury lodge is perfect for those looking for a detached, easy to maintain, bungalow-style property. The lodge has an open plan kitchen, dining and living room, two bedrooms, an en suite and a bathroom.

## **Key Features**

- 12 Month Leisure Licence
- Brand new lodges
- Countryside location
- Fully Furnished
- House buying service

- Integrated Appliances
- Parking space
- Pet-Friendly
- Private, Gated Development