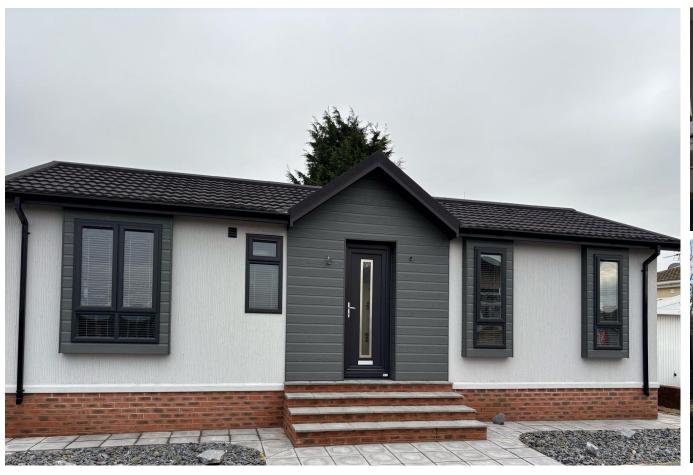

## Newark, Nottinghamshire, NG23

This brand new Omar Image (40'x20') luxury park home is perfect for those looking for a detached, easy to maintain, bungalow-style retirement property. The home is available to view and purchase now, it has a modern kitchen with integrated appliances, dining and living rooms, two double bedrooms, an en suite and a bathroom. The home also has a driveway and garden space.

## **Key Features**

- Brand new home
- Community Living
- Driveway
- Over 50s
- Part Exchange Available

- Pet-Friendly
- Private
- Gated Development
- Residential Development
- Two Bedrooms