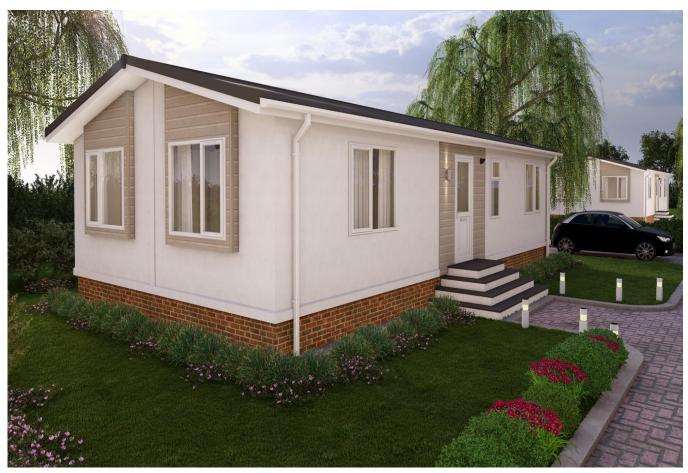

## Swindon, Wiltshire, SN25

This brand new, modern-furnished Prestige Sonnet (40'x20') luxury park home is perfect for those looking for a detached, easy to maintain, bungalow-style property. The home features a kitchen with integrated appliances, a comfortable living room, two bedrooms an en suite and a bathroom. The home also has a driveway suitable for 2 cars.