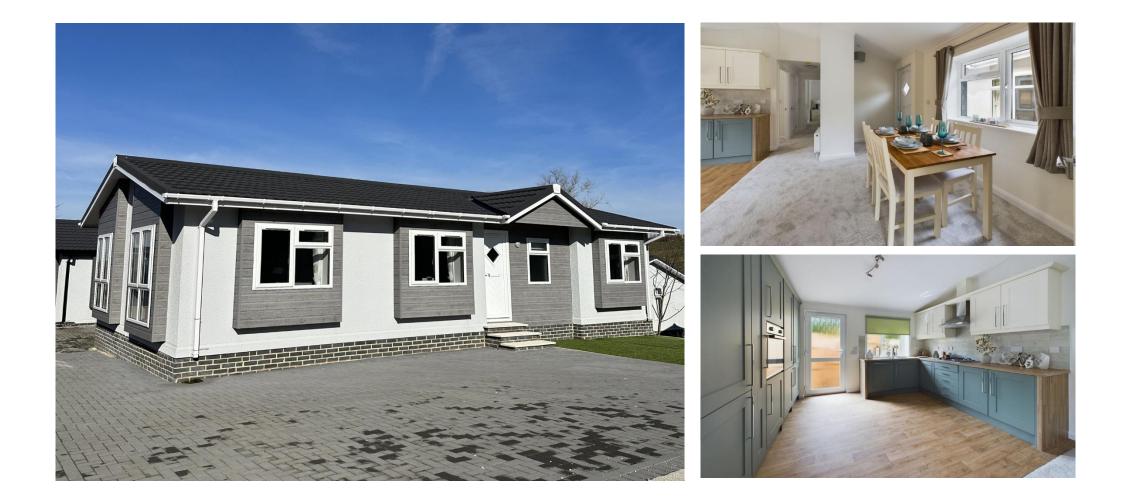

## Price as listed

This brand new, modern-furnished Stately Hardwick (40'x20') luxury park home is perfect for those looking for a detached, easy to maintain, bungalow-style property. The home features a spacious kitchen and dining room with integrated appliances, a comfortable living room, two double bedrooms, an en suite and a bathroom. The home also has parking for 2 cars.