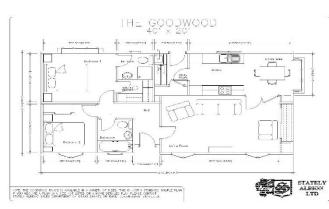

## Price as listed

This brand new, modern-furnished Stately Hardwick (40'x20') luxury park home is perfect for those looking for a detached, easy to maintain, bungalow-style property. The home features a spacious kitchen and dining room with integrated appliances, a comfortable living room, two double bedrooms, an en suite and a bathroom. The home also has parking for 2 cars.