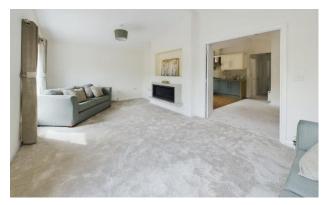

## Price as listed

This brand new, modern-furnished Stately Hardwick (40'x20') luxury park home is perfect for those looking for a detached, easy to maintain, bungalow-style property. The home features a spacious kitchen and dining room with integrated appliances, a comfortable living room, two double bedrooms, an en suite and a bathroom. The home also has parking for 2 cars.