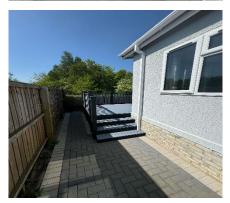

## Price as listed

This brand new, modern-furnished Stately Tredegar (42'x14') luxury park home is perfect for those looking for a detached, easy to maintain, bungalow-style property. The home features a kitchen with integrated appliances, a comfortable living room, two double bedrooms and a bathroom. The home also has a driveway suitable for 2 cars.