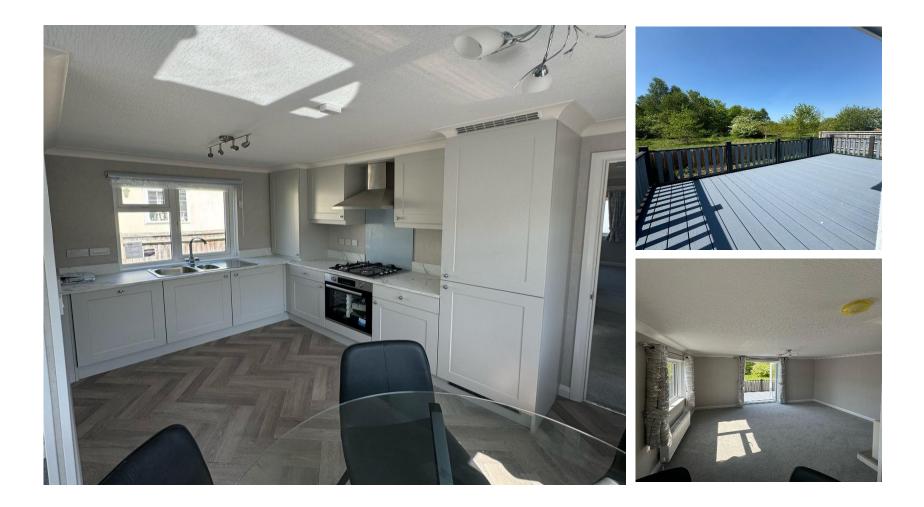

## Price as listed

This brand new, modern-furnished Stately Tredegar (42'x14') luxury park home is perfect for those looking for a detached, easy to maintain, bungalow-style property. The home features a kitchen with integrated appliances, a comfortable living room, two double bedrooms and a bathroom. The home also has a driveway suitable for 2 cars.

#### **Key Features**

- Brand new home
- Close To Nearby Amenities
- Countryside Walks
- Driveway
- Fully Furnished

- Over 50s
- Part Exchange Available
- Residential
  Development
- Town location
- Two Bedrooms