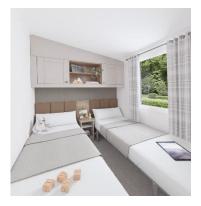

## **Dumfriesshire, Scotland, DG2**

This brand new, modern-furnished Swift Morlaix (36'x12') luxury lodge is perfect for those looking for a detached, easy to maintain, bungalow-style property. The lodge has an open plan kitchen, dining and living room, two bedrooms, an en suite and a bathroom.