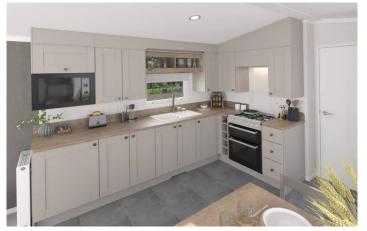

## **Dumfriesshire, Scotland, DG2**

This brand new, modern-furnished Swift Morlaix (36'x12') luxury lodge is perfect for those looking for a detached, easy to maintain, bungalow-style property. The lodge has an open plan kitchen, dining and living room, two bedrooms, an en suite and a bathroom.