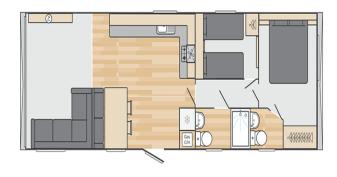

## **Dumfriesshire, Scotland, DG2**

This brand new, modern-furnished Swift Morlaix (36'x12') luxury lodge is perfect for those looking for a detached, easy to maintain, bungalow-style property. The lodge has an open plan kitchen, dining and living room, two bedrooms, an en suite and a bathroom.