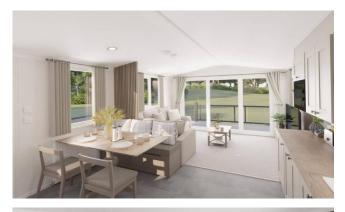

## **Dumfriesshire, Scotland, DG2**

This brand new, modern-furnished Swift Morlaix (36'x12') luxury lodge is perfect for those looking for a detached, easy to maintain, bungalow-style property. The lodge has an open plan kitchen, dining and living room, two bedrooms, an en suite and a bathroom.