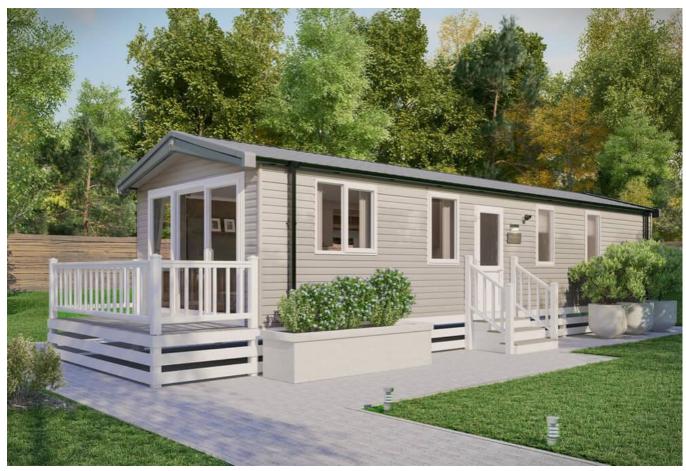

## **Dumfriesshire, Scotland, DG2**

This brand new, modern-furnished Swift Morlaix (36'x12') luxury lodge is perfect for those looking for a detached, easy to maintain, bungalow-style property. The lodge has an open plan kitchen, dining and living room, two bedrooms, an en suite and a bathroom.

This picturesque 12-month leisure development is located just 1 mile from the town of Dumfries. The park is pet friendly, gated, and has CCTV for extra security. Each home includes decking with views of the park and surrounding countryside, and parking for two cars.