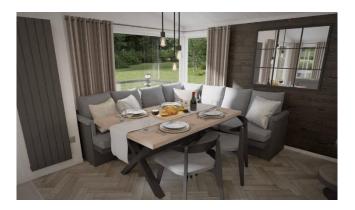

## Price as listed

This brand new, modern-furnished Swift Toronto (43'x20') luxury lodge is perfect for those looking for a detached, easy to maintain, bungalow-style property. The lodge has an open plan kitchen, dining and living room, two bedrooms, an en suite and a bathroom.