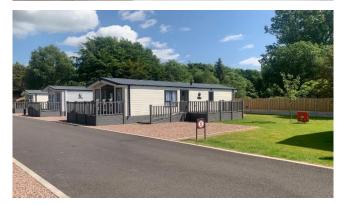

This picturesque 12-month leisure development is located just 1 mile from the town of Dumfries. The park is pet friendly, gated, and has CCTV for extra security. Each home includes decking with views of the park and surrounding countryside, and parking for two cars.

Age restriction: None Pet friendly: Yes Site fees: £2,500 per year Stock images have been used, the home on site may vary.