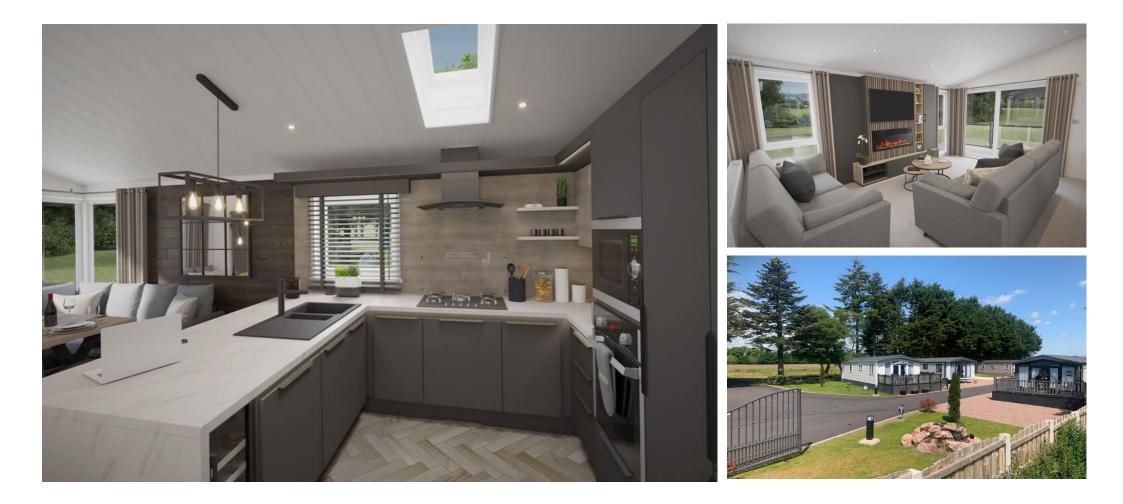

## Price as listed

This brand new, modern-furnished Swift Toronto (43'x20') luxury lodge is perfect for those looking for a detached, easy to maintain, bungalow-style property. The lodge has an open plan kitchen, dining and living room, two bedrooms, an en suite and a bathroom.

This picturesque 12-month leisure development is located just 1 mile from the town of Dumfries. The park is pet friendly, gated, and has CCTV for extra security. Each home includes decking with views of the park and surrounding countryside, and parking for two cars.

Age restriction: None Pet friendly: Yes Site fees: £2,500 per year Stock images have been used, the home on site may vary.