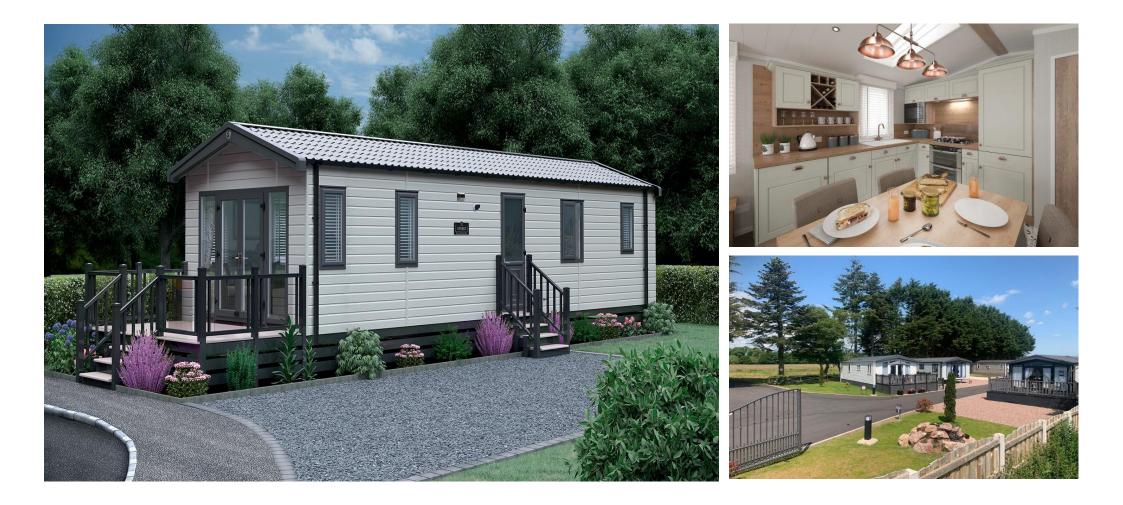

## Price as listed

This brand new, modern-furnished Swift Vendee (42'x14') luxury lodge is perfect for those looking for a detached, easy to maintain, bungalow-style property. The lodge has an open plan kitchen, dining and living room, two bedrooms, an en suite and a bathroom.

This picturesque 12-month leisure development is located just 1 mile from the town of Dumfries. The park is pet friendly, gated, and has CCTV for extra security. Each home includes decking with views of the park and surrounding countryside, and parking for two cars.

Age restriction: None Pet friendly: Yes Site fees: £2,500 per year Stock images have been used, the home on site may vary.