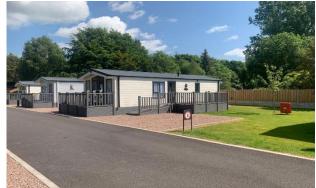

## Price as listed

This brand new, modern-furnished Swift Vendee (42'x14') luxury lodge is perfect for those looking for a detached, easy to maintain, bungalow-style property. The lodge has an open plan kitchen, dining and living room, two bedrooms, an en suite and a bathroom.

This picturesque 12-month leisure development is located just 1 mile from the town of Dumfries. The park is pet friendly, gated, and has CCTV for extra security. Each home includes decking with views of the park and surrounding countryside, and parking for two cars.

Age restriction: None Pet friendly: Yes Site fees: £2,500 per year Stock images have been used, the home on site may vary.