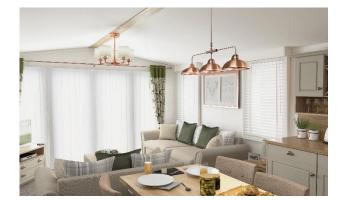

## Price as listed

This brand new, modern-furnished Swift Vendee (42'x14') luxury lodge is perfect for those looking for a detached, easy to maintain, bungalow-style property. The lodge has an open plan kitchen, dining and living room, two bedrooms, an en suite and a bathroom.