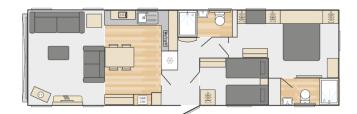

## Price as listed

This brand new, modern-furnished Swift Vendee (42'x14') luxury lodge is perfect for those looking for a detached, easy to maintain, bungalow-style property. The lodge has an open plan kitchen, dining and living room, two bedrooms, an en suite and a bathroom.