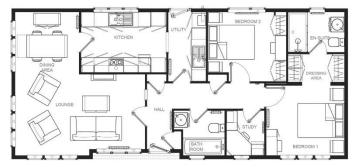

## Price as listed

This home is perfect for those looking for a detached, easy to maintain, bungalow style retirement property in a modern secluded development. This top of the range park home is designed to a high, luxury standard with an intelligent floor plan. The home features a modern kitchen with integrated appliances, a comfortable living area and two double bedrooms.

#### **Key Features**

- Brand new home
- Coastal Location
- Community Living
- Countryside Views
- Exceptionally High Specification
- Fully Furnished
- Over 45s
- Part Exchange for a Quick Sale
- Popular Residential Park
- Two Bedrooms