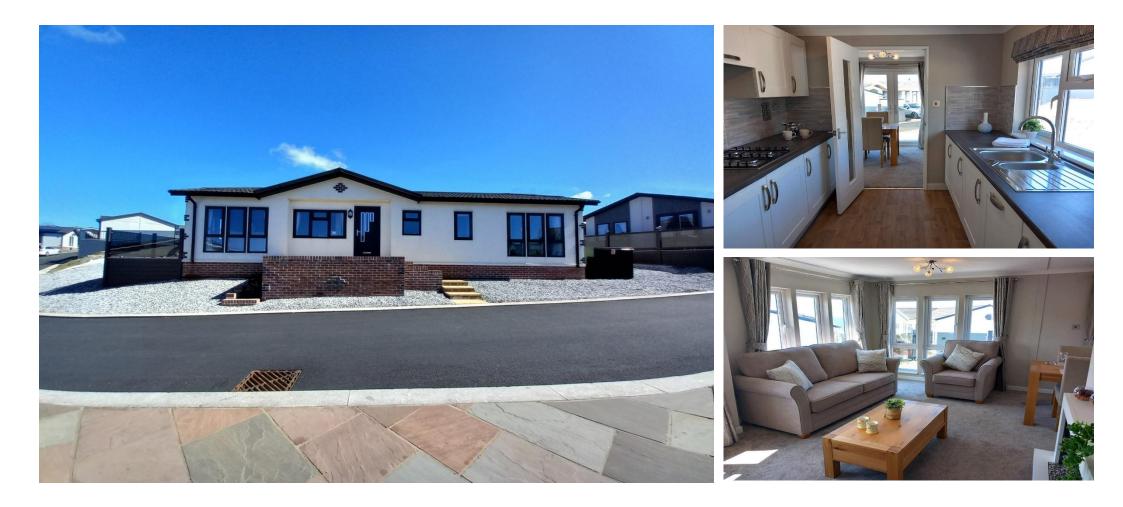

## Price as listed

This home is perfect for those looking for a detached, easy to maintain, bungalow style retirement property in a modern secluded development. This top of the range park home is designed to a high, luxury standard with an intelligent floor plan. The home features a modern kitchen with integrated appliances, a comfortable living area and two double bedrooms.

#### **Key Features**

- Brand new home
- Coastal Location
- Community Living
- Countryside Views
- Exceptionally High Specification
- Fully Furnished
- Over 45s
- Part Exchange for a Quick Sale
- Popular Residential Park
- Two Bedrooms