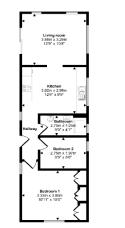

## £180,000

This pre-owned, modern Tingdene Cosgrove (45'x14') park home is perfect for those looking for a detached, easy to maintain, bungalow style property. The home has a kitchen and dining room with integrated appliances, living room with French doors leading out to the garden, a double bedroom with fitted wardrobes, a single bedroom and a shower room. The home has a driveway and garden space.