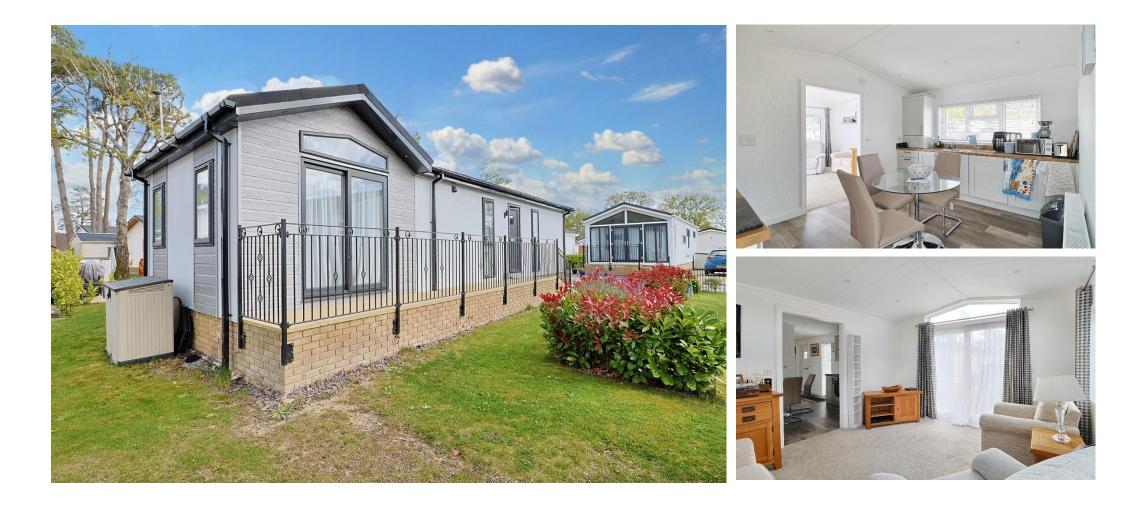

## £180,000

This pre-owned, modern Tingdene Cosgrove (45'x14') park home is perfect for those looking for a detached, easy to maintain, bungalow style property. The home has a kitchen and dining room with integrated appliances, living room with French doors leading out to the garden, a double bedroom with fitted wardrobes, a single bedroom and a shower room. The home has a driveway and garden space.

#### **Key Features**

- Garden space
- Integrated Appliances
- Over 45s
- Part Exchange Available
- Pets welcome

- Pre-owned park home
- Private, Gated
  Development
- Residential Development
- Residents' Coffee Lounge