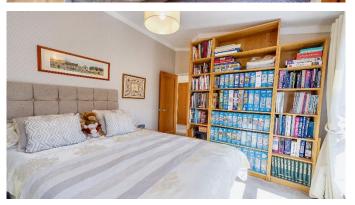

## Bordon, Hampshire, GU35

This pre-owned, large Omar Ikon park bungalow (50'x20') is perfect for those looking for a detached, easy to maintain, bungalow-style retirement property. The home has a modern, spacious kitchen with integrated appliances, an island and a dining area, leading through to a comfortable living room with an electric fireplace. The home has a master bedroom with an en suite and a second double bedroom and bathroom. The exterior enjoys a large decking and garden area. The home is the only home on park with mains gas and has parking for 2 cars.