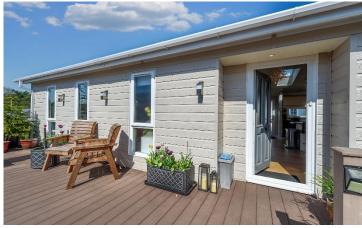

## Bordon, Hampshire, GU35

This pre-owned, large Omar Ikon park bungalow (50'x20') is perfect for those looking for a detached, easy to maintain, bungalow-style retirement property. The home has a modern, spacious kitchen with integrated appliances, an island and a dining area, leading through to a comfortable living room with an electric fireplace. The home has a master bedroom with an en suite and a second double bedroom and bathroom. The exterior enjoys a large decking and garden area. The home is the only home on park with mains gas and has parking for 2 cars.