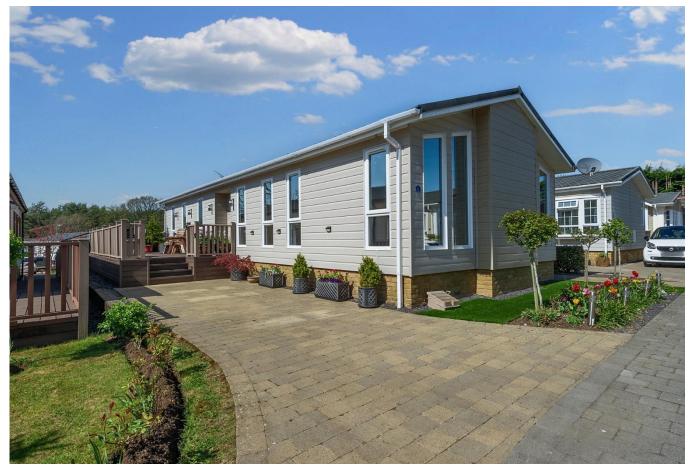

## Bordon, Hampshire, GU35

This pre-owned, large Omar Ikon park bungalow (50'x20') is perfect for those looking for a detached, easy to maintain, bungalow-style retirement property. The home has a modern, spacious kitchen with integrated appliances, an island and a dining area, leading through to a comfortable living room with an electric fireplace. The home has a master bedroom with an en suite and a second double bedroom and bathroom. The exterior enjoys a large decking and garden area. The home is the only home on park with mains gas and has parking for 2 cars.

The park is surrounded by stunning countryside in a beautiful corner of East Hampshire. While the setting is secluded and peaceful, you're also close to the hustle and bustle of larger towns such as Alton, Fareham, Haslemere, Guildford and the charming market town of Petersfield. The development is also just minutes away by car from Whitehill Forest shopping centre, the doctor's surgery and library are located.