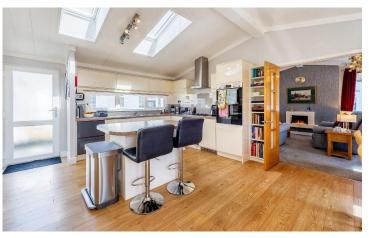

## Bordon, Hampshire, GU35

This pre-owned, large Omar Ikon park bungalow (50'x20') is perfect for those looking for a detached, easy to maintain, bungalow-style retirement property. The home has a modern, spacious kitchen with integrated appliances, an island and a dining area, leading through to a comfortable living room with an electric fireplace. The home has a master bedroom with an en suite and a second double bedroom and bathroom. The exterior enjoys a large decking and garden area. The home is the only home on park with mains gas and has parking for 2 cars.