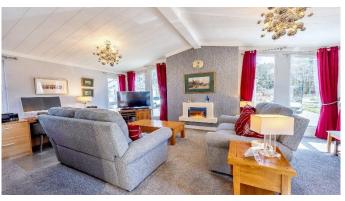

## Bordon, Hampshire, GU35

This pre-owned, large Omar Ikon park bungalow (50'x20') is perfect for those looking for a detached, easy to maintain, bungalow-style retirement property. The home has a modern, spacious kitchen with integrated appliances, an island and a dining area, leading through to a comfortable living room with an electric fireplace. The home has a master bedroom with an en suite and a second double bedroom and bathroom. The exterior enjoys a large decking and garden area. The home is the only home on park with mains gas and has parking for 2 cars.