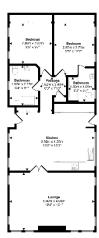

## Bordon, Hampshire, GU35

This pre-owned, large Omar Ikon park bungalow (50'x20') is perfect for those looking for a detached, easy to maintain, bungalow-style retirement property. The home has a modern, spacious kitchen with integrated appliances, an island and a dining area, leading through to a comfortable living room with an electric fireplace. The home has a master bedroom with an en suite and a second double bedroom and bathroom. The exterior enjoys a large decking and garden area. The home is the only home on park with mains gas and has parking for 2 cars.

## **Key Features**

- Decking
- Garden space
- Over 45s
- Part Exchange Available
- Pet-Friendly

- Pre-owned park home
- Private, Gated Development
- Residential Development
- Two Double Bedrooms