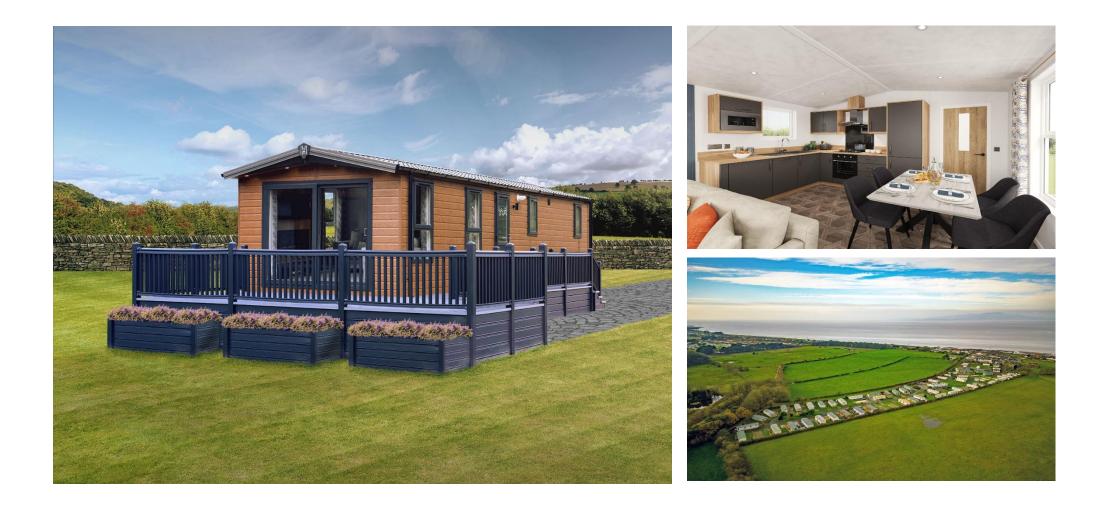

# Price as listed

This brand new, modern-furnished Beverley Norwood (41'x13) luxury lodge is perfect for those looking for a detached, easy to maintain, bungalow-style property. The lodge features an open plan kitchen and living area, and two bedrooms and two bathrooms.

Set in the heart of the Solway Coast, designated Area of Outstanding Beauty, residents can enjoy the stunning coastline and surrounding countryside. The park is also located close to Morecombe Bay, Hadrians Wall and the Scottish Borders. Nearby, Skinburness has many restaurants, pubs and supermarkets. Penrith and Dumfries are the closest cities offering further amenities and facilities. Golf lovers can also make the most of the nearby golf club, just 3 miles from the park.