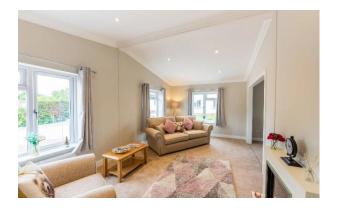

## Price as listed

This brand new, modern-furnished Manor Arthingworth park home (42'x20') is perfect for those looking for a detached, easy to maintain, bungalow-style retirement property. The home has a modern kitchen and diner, a lounge, two double bedrooms with fitted furniture, an ensuite bathroom and a bathroom.

Age restriction: Over 45s Pet friendly: Yes Site fees (at time of listing): £207 per month Residential license Stock images have been used, the home on site may year

Stock images have been used, the home on site may vary.