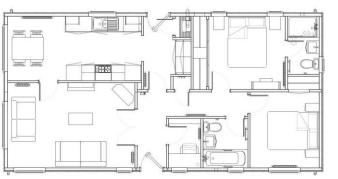

## Price as listed

This brand new, modern-furnished Manor Arthingworth park home (42'x20') is perfect for those looking for a detached, easy to maintain, bungalow-style retirement property. The home has a modern kitchen and diner, a lounge, two double bedrooms with fitted furniture, an ensuite bathroom and a bathroom.