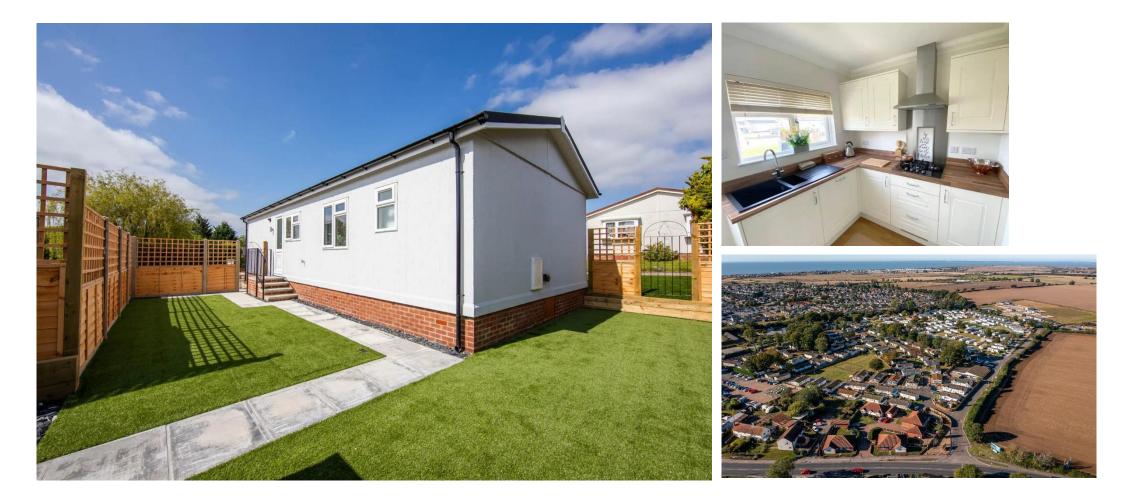

## Price as listed

This brand new, modern-furnished Manor Arthingworth park home (42'x20') is perfect for those looking for a detached, easy to maintain, bungalow-style retirement property. The home has a modern kitchen and diner, a lounge, two double bedrooms with fitted furniture, an ensuite bathroom and a bathroom.

Combining the calm of coastal living with the relaxation of rural life, this new development will consist of 104 homes with views over the countryside. This brand new development is located in the countryside, a short distance from the seaside town of Clacton, and within great reach of the wider delights of Essex and Suffolk.

Age restriction: Over 45s Pet friendly: Yes Site fees (at time of listing): £207 per month Residential license Stock images have been used, the home on site may year

Stock images have been used, the home on site may vary.