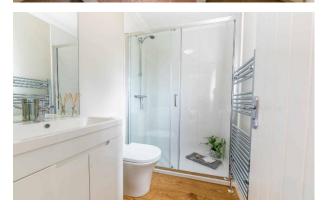

## Price as listed

This brand new, modern-furnished Manor Arthingworth park home (42'x20') is perfect for those looking for a detached, easy to maintain, bungalow-style retirement property. The home has a modern kitchen and diner, a lounge, two double bedrooms with fitted furniture, an ensuite bathroom and a bathroom.