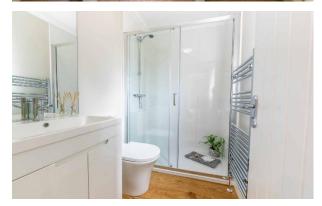

## Price as listed

This brand new, modern-furnished Manor Arthingworth park home (42'x20') is perfect for those looking for a detached, easy to maintain, bungalow-style retirement property. The home has a modern kitchen and diner, a lounge, two double bedrooms with fitted furniture, an ensuite bathroom and a bathroom.