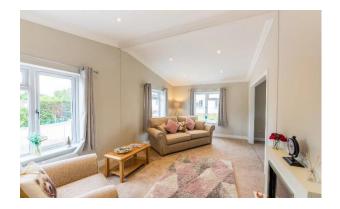

## Price as listed

This brand new, modern-furnished Manor Arthingworth park home (42'x20') is perfect for those looking for a detached, easy to maintain, bungalow-style retirement property. The home has a modern kitchen and diner, a lounge, two double bedrooms with fitted furniture, an ensuite bathroom and a bathroom.