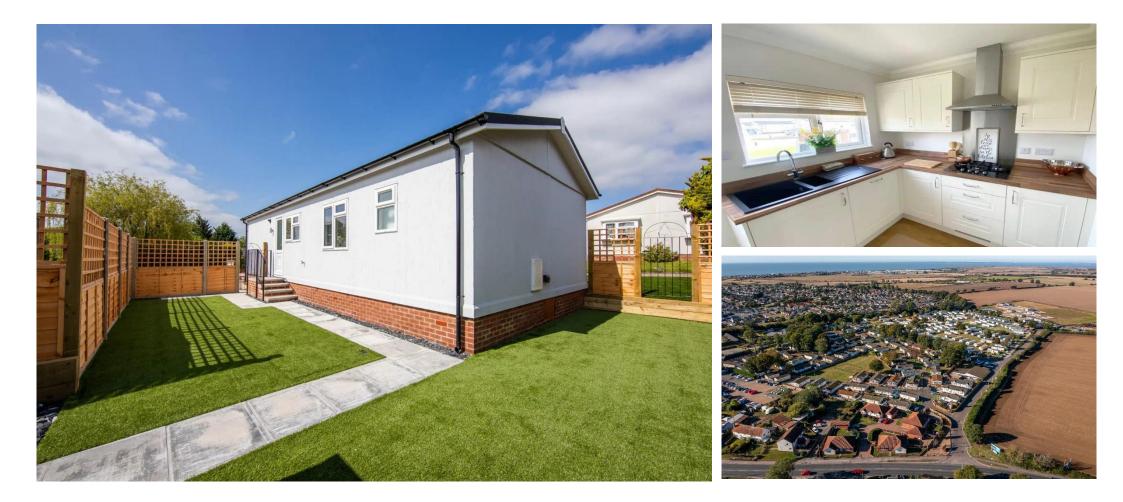

## Price as listed

This brand new, modern-furnished Manor Arthingworth park home (42'x20') is perfect for those looking for a detached, easy to maintain, bungalow-style retirement property. The home has a modern kitchen and diner, a lounge, two double bedrooms with fitted furniture, an ensuite bathroom and a bathroom.

Combining the calm of coastal living with the relaxation of rural life, this new development will consist of 104 homes with views over the countryside. The development is exclusive for the over 45s.

This brand new development is located in the countryside, a short distance from the seaside town of Clacton, and within great reach of the wider delights of Essex and Suffolk.