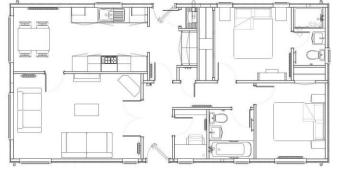

## Price as listed

This brand new, modern-furnished Manor Arthingworth park home (42'x20') is perfect for those looking for a detached, easy to maintain, bungalow-style retirement property. The home has a modern kitchen and diner, a lounge, two double bedrooms with fitted furniture, an ensuite bathroom and a bathroom.