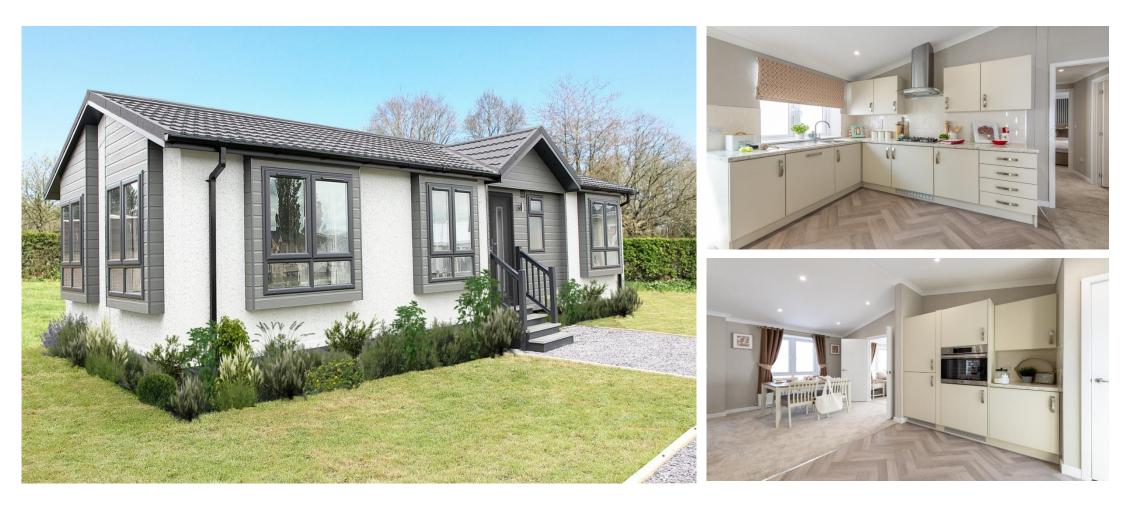

# Price as listed

This brand new, modern-furnished Omar Image luxury park home (438'x20') is perfect for those looking for a detached, easy to maintain, bungalow-style property. The home features an integrated kitchen, comfortable living area, two double bedrooms, an en suite and a bathroom. This home also comes with a car bay and it's own garden shed for extra storage.

#### **Key Features**

- Brand new home
- Countryside Walks
- Established Park
- Fully Fitted Kitchen
- Fully Furnished
- Over 50s
- Part Exchange Available
- Residential Park
- Retirement Property
- Shops and amenities nearby