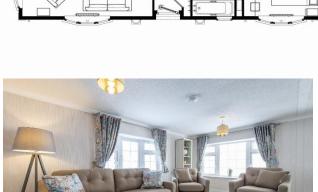

## Ipswich, Suffok, IP7

This brand new, modern-furnished Omar Middleton (40'x20') park home is perfect for those looking for a detached, easy to maintain, bungalow-style retirement property. The home has a spacious kitchen, living and dining room, two bedrooms, and a bathroom

Age restriction: Over 45s

Pet friendly: Yes

Site fees: £231.02 per month

Residential license

Stock images have been used, the home on site may vary.