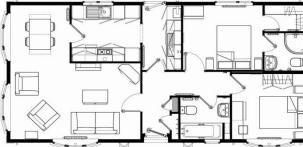

## Ipswich, Suffok, IP7

This brand new, modern-furnished Omar Middleton (40'x20') park home is perfect for those looking for a detached, easy to maintain, bungalow-style retirement property. The home has a spacious kitchen, living and dining room, two bedrooms, and a bathroom