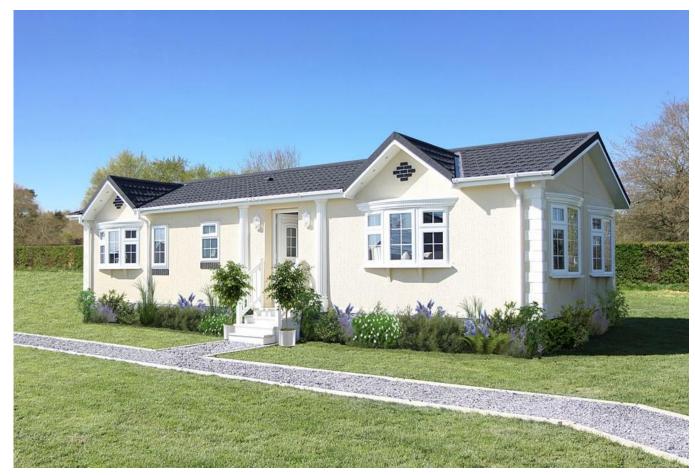

## Ipswich, Suffok, IP7

This brand new, modern-furnished Omar Middleton (40'x20') park home is perfect for those looking for a detached, easy to maintain, bungalow-style retirement property. The home has a spacious kitchen, living and dining room, two bedrooms, and a bathroom

## **Key Features**

- Double glazing
- Fully Furnished
- Gas Central Heating
- Luxury 2 Bed Park Bungalow
- Over 55's

- Part Exchange Available
- Pet-Friendly
- Residential Park
- Rural Location