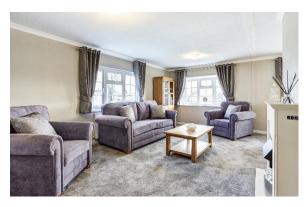

# Price as listed

This brand new, modern-furnished Omar Regency luxury park home (40'x20') is perfect for those looking for a detached, easy to maintain, bungalow-style property. The home features a fitted kitchen with integrated appliances, a dining area and a comfortable living room. There are also two double bedrooms, an en suite and a family bathroom.