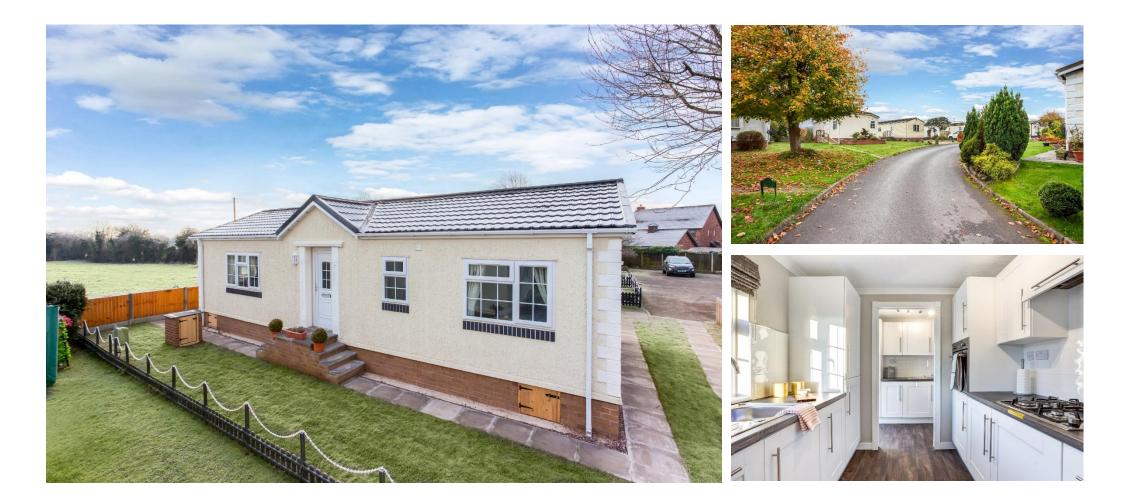

# Price as listed

This brand new, modern-furnished Omar Regency luxury park home (40'x20') is perfect for those looking for a detached, easy to maintain, bungalow-style property. The home features a fitted kitchen with integrated appliances, a dining area and a comfortable living room. There are also two double bedrooms, an en suite and a family bathroom.

This park offers great outdoor space, generous plots and idyllic scenery a few miles from the market town of Nantwich. The park is situated in stunning Cheshire countryside just outside the village of Church Minshull, where you can find your nearest shops, pub and restaurant. Nantwich is the closest town just 6 miles away, where you can find further facilities including supermarkets.