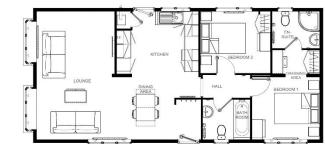

# Price as listed

This brand-new, modern-furnished Omar Westbury (40'x20') luxury park home is perfect for those looking for a detached, easy-to-maintain, bungalow-style property. The home has level access, with no steps from driveway, garden and throughout home, ideal for someone with limited mobility - this is a rare find with park homes. The home has a modern kitchen with integrated appliances, comfortable living and dining area, two double bedrooms, an en suite and a bathroom. The home also has a single garage.

•

Westbury 40' x 20' 2DB