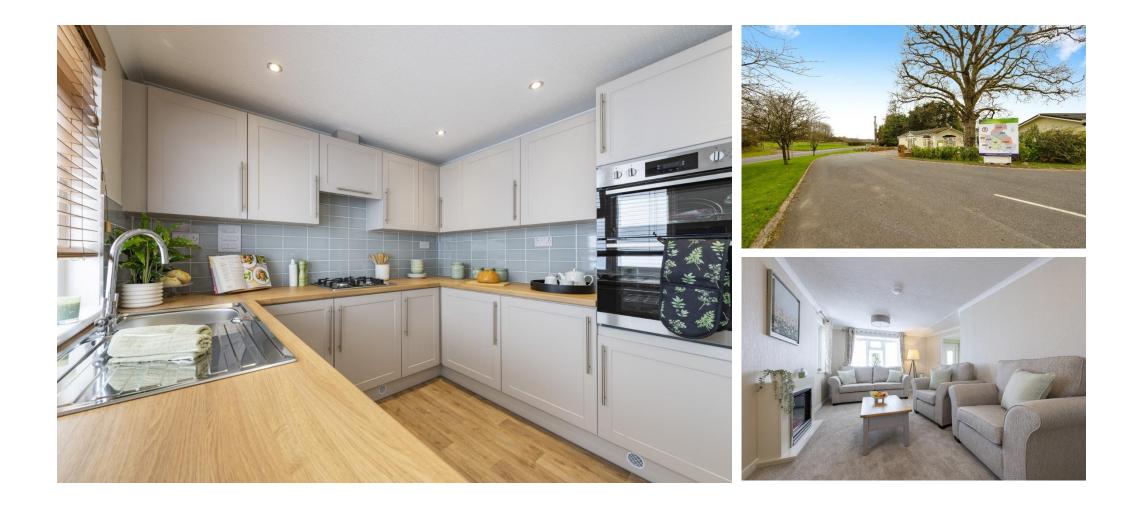

# Price as listed

This brand-new, modern-furnished Omar Westbury (40'x20') luxury park home is perfect for those looking for a detached, easy-to-maintain, bungalow-style property. The home has level access, with no steps from driveway, garden and throughout home, ideal for someone with limited mobility - this is a rare find with park homes. The home has a modern kitchen with integrated appliances, comfortable living and dining area, two double bedrooms, an en suite and a bathroom. The home also has a single garage.