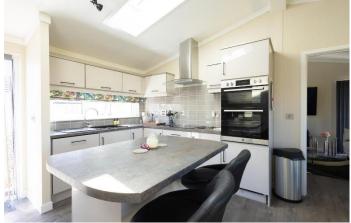

## Birchington, Kent, CT7

This pre-owned, modern luxury Omar Ikon (42'x20') is perfect for those looking for a detached, easy to maintain, bungalow-style property. The home with have a modern kitchen with integrated appliances, a comfortable living area and two bedrooms.