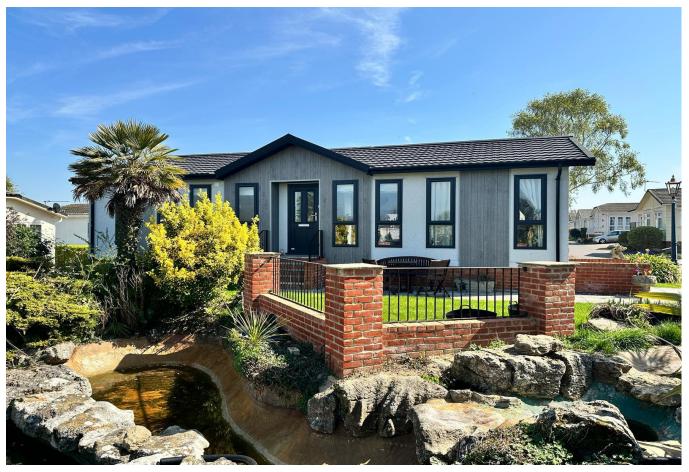

## Birchington, Kent, CT7

This pre-owned, modern luxury Omar Ikon (42'x20') is perfect for those looking for a detached, easy to maintain, bungalow-style property. The home with have a modern kitchen with integrated appliances, a comfortable living area and two bedrooms.

This residential development is situated in the convenient seaside village of Birchington. The park is beautifully landscaped has some beautiful water gardens and an abundance of tropical plants, palm trees and 18th century Italian statues. The seaside village of Birchington with its high street of shops, post office, pubs and restaurants, dentist and doctors a short stroll from the park. An extensive supermarket and lovely beach walks are just a couple of miles drive away. There is a main line railway station to London and a coach pick up point nearby.