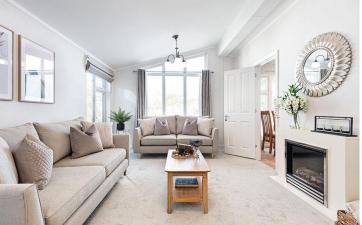

## Jaywick, Essex, CO16

This brand new, modern-furnished Prestige Majestic park home (42'x20') is perfect for those looking for a detached, easy to maintain, bungalow-style retirement property. It features vaulted ceilings, a modern kitchen and a lounge/diner, two double bedrooms with fitted furniture and en-suite bathroom.