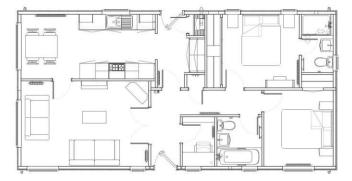

## Jaywick, Essex, CO16

This brand new, modern-furnished Prestige Majestic park home (42'x20') is perfect for those looking for a detached, easy to maintain, bungalow-style retirement property. It features vaulted ceilings, a modern kitchen and a lounge/diner, two double bedrooms with fitted furniture and en-suite bathroom.