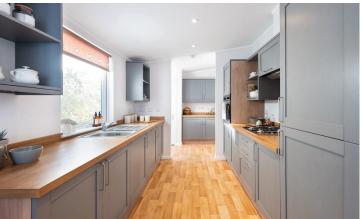

## Jaywick, Essex, CO16

This brand new, modern-furnished Prestige Majestic park home (42'x20') is perfect for those looking for a detached, easy to maintain, bungalow-style retirement property. It features vaulted ceilings, a modern kitchen and a lounge/diner, two double bedrooms with fitted furniture and en-suite bathroom.