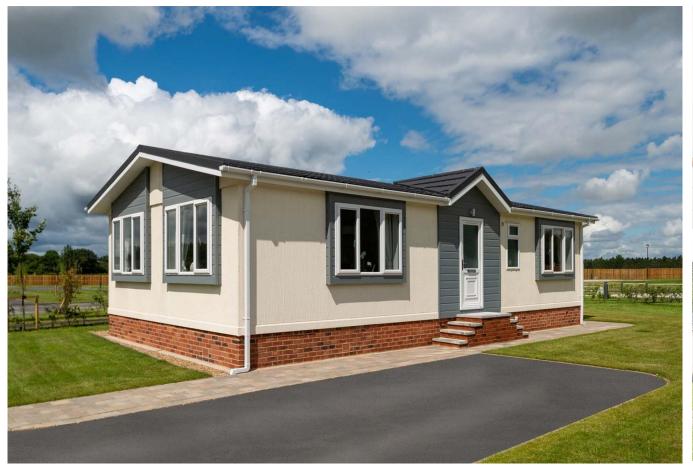

## Hemel Hempstead, Hertfordshire, HP3

This brand new, modern-furnished Prestige Sonata (40'x20') luxury park home is perfect for those looking for a detached, easy to maintain, bungalow-style property. The home features a modern kitchen, living and dining areas, two bedrooms an en suite and a bathroom.

Age restriction: Over 45s

Pet friendly: Yes

Site fees (at time of listing): £252.30 per month

Residential license

Stock images have been used, the home on site may vary.