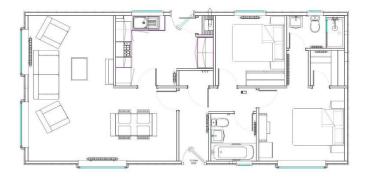

## Hemel Hempstead, Hertfordshire, HP3

This brand new, modern-furnished Prestige Sonata (40'x20') luxury park home is perfect for those looking for a detached, easy to maintain, bungalow-style property. The home features a modern kitchen, living and dining areas, two bedrooms an en suite and a bathroom.

## **Key Features**

- Brand new home
- Community Living
- Countryside location
- Established Park
- Fully Furnished

- Over 45s
- Part Exchange Available
- Pet-Friendly
- Shops and amenities nearby
- Two Bedrooms