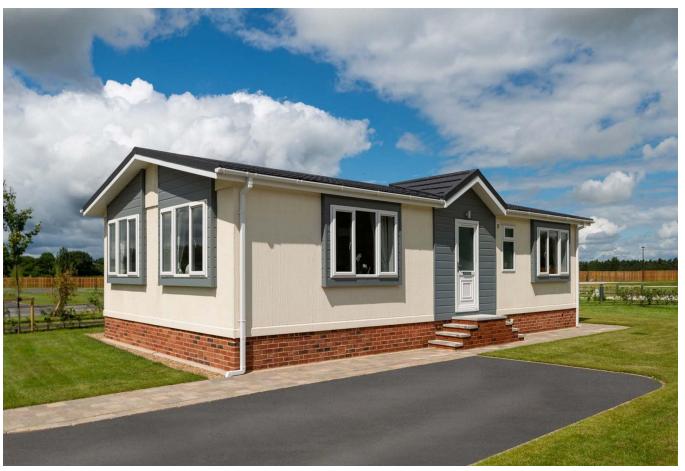

## Garsington, Oxfordshire, OX44

This brand-new, modern-furnished Prestige Sonata (40'x20') luxury park home is perfect for those looking for a detached, easy-to-maintain, bungalow-style property. The home has a modern spacious kitchen, dining area, comfortable living room, two double bedrooms, and en suite and a bathroom.