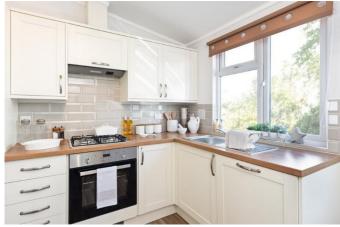

## Garsington, Oxfordshire, OX44

This brand-new, modern-furnished Prestige Sonata (40'x20') luxury park home is perfect for those looking for a detached, easy-to-maintain, bungalow-style property. The home has a modern spacious kitchen, dining area, comfortable living room, two double bedrooms, and en suite and a bathroom.