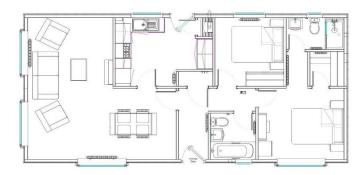

## Garsington, Oxfordshire, OX44

This brand-new, modern-furnished Prestige Sonata (40'x20') luxury park home is perfect for those looking for a detached, easy-to-maintain, bungalow-style property. The home has a modern spacious kitchen, dining area, comfortable living room, two double bedrooms, and en suite and a bathroom.