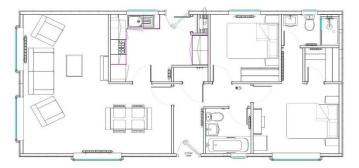

## Bordon, Hampshire, GU35

This brand new, modern-furnished Prestige Sonata (40'x20') luxury park home is perfect for those looking for a detached, easy to maintain, bungalow-style property. The home features a modern kitchen, living and dining areas, two bedrooms an en suite and a bathroom.