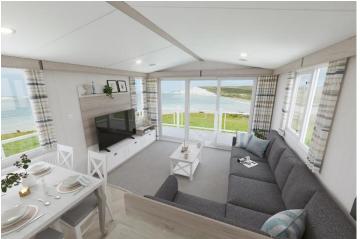

## Northwich, Cheshire, CW8

Price as listed

This brand new, modern-furnished Swift Ardennes (38'x12') luxury lodge is perfect for those looking for a detached, easy to maintain, bungalow-style holiday property. The lodge is built to a high specification, with an open plan kitchen and living area, two bedrooms, and en suite and a bathroom.

## **Key Features**

- 12 Month Leisure Licence
- Brand new home
- CCTV on park
- Countryside location
- Fully Furnished

- House buying service
- On site warden
- Parking space
- Pet-Friendly
- Open plan