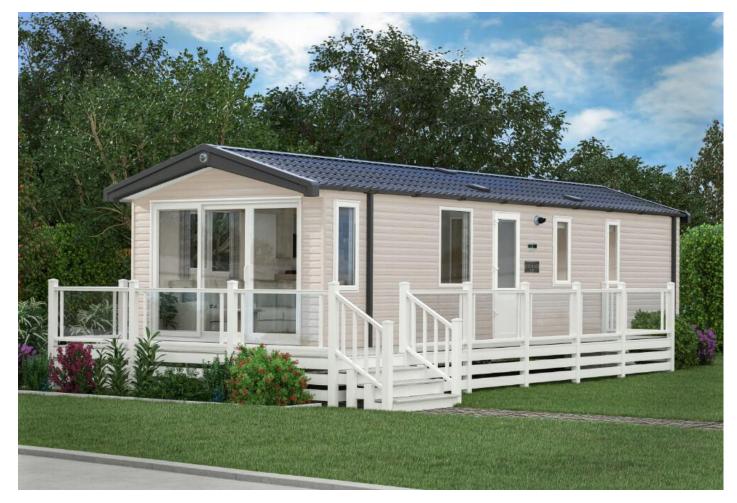

## Northwich, Cheshire, CW8

Price as listed

This brand new, modern-furnished Swift Ardennes (38'x12') luxury lodge is perfect for those looking for a detached, easy to maintain, bungalow-style holiday property. The lodge is built to a high specification, with an open plan kitchen and living area, two bedrooms, and en suite and a bathroom.

Age restriction: None Pet friendly: Yes

Site fees: £3,900 per year

Stock images have been used, the home on site may vary