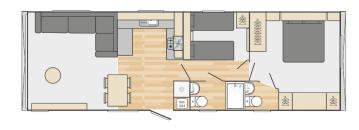

## Northwich, Cheshire, CW8

Price as listed

This brand new, modern-furnished Swift Ardennes (38'x12') luxury lodge is perfect for those looking for a detached, easy to maintain, bungalow-style holiday property. The lodge is built to a high specification, with an open plan kitchen and living area, two bedrooms, and en suite and a bathroom.