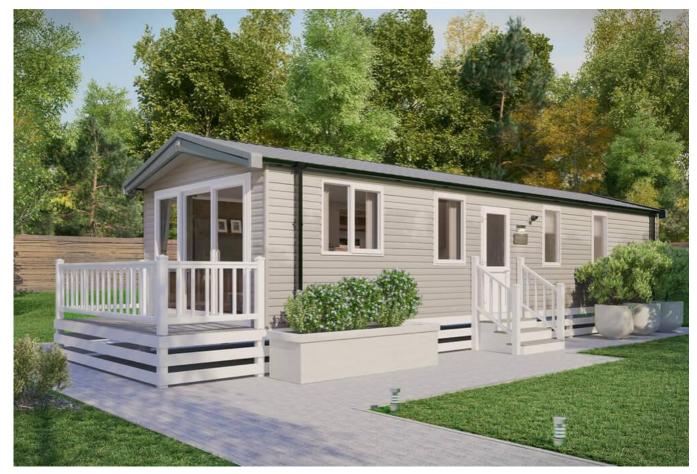

## Northwich, Cheshire, CW8

This brand new, modern-furnished Swift Morlaix (40'x13') luxury park home is perfect for those looking for a detached, easy to maintain, bungalow-style holiday property. The home is built to a high specification, with an open plan kitchen and living area, two bedrooms, and en suite and a bathroom.

## **Key Features**

- Brand new home
- Countryside location
- Fully Furnished
- Over 50s
- Parking space

- Part Exchange Available
- Pet-Friendly
- Residential Development
- Two Bedrooms
- Village location