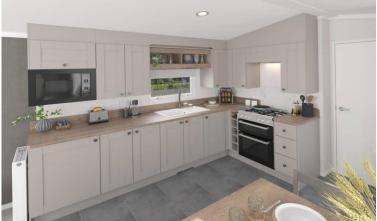

## Northwich, Cheshire, CW8

This brand new, modern-furnished Swift Morlaix (40'x13') luxury park home is perfect for those looking for a detached, easy to maintain, bungalow-style holiday property. The home is built to a high specification, with an open plan kitchen and living area, two bedrooms, and en suite and a bathroom.