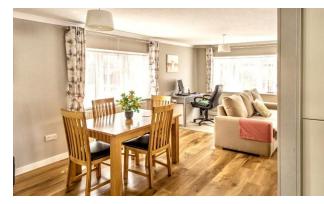

## Price as listed

This pre-owned Omar Westbury 2020 park home (40'x20') is perfect for those looking for a detached, easy to maintain, bungalow-style property. The home has a modern kitchen with integrated appliances, and a living and dining room. There are two double bedrooms, an en suite and a family bathroom. The home has a larger than average, low maintenance garden.