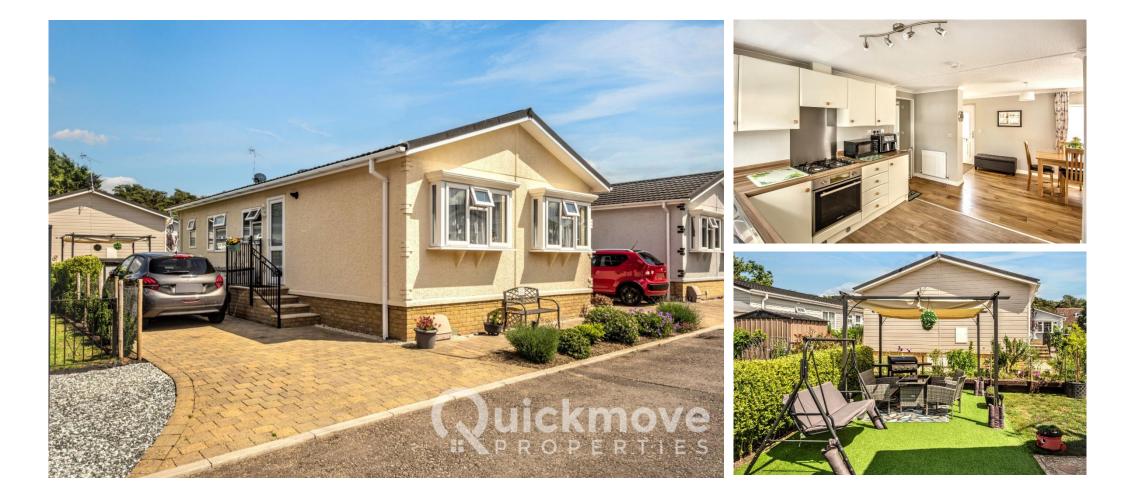

## Price as listed

This pre-owned Omar Westbury 2020 park home (40'x20') is perfect for those looking for a detached, easy to maintain, bungalow-style property. The home has a modern kitchen with integrated appliances, and a living and dining room. There are two double bedrooms, an en suite and a family bathroom. The home has a larger than average, low maintenance garden.

The park is surrounded by stunning countryside in a beautiful corner of East Hampshire. While the setting is secluded and peaceful, you're also close to the hustle and bustle of larger towns such as Camberley, Basingstoke, Guildford and the charming market towns of Alton and Petersfield. The development is also just minutes away by car from Tesco and Lidl, Whitehill Forest shopping centre, the doctor's surgery and a library.

#### **Key Features**

- Community Living
- Large garden
- Over 45s
- Part Exchange Available
- Pet-Friendly

- Pre-owned park home
- Private, Gated
  Development
- Residential Development
- Two Double Bedrooms