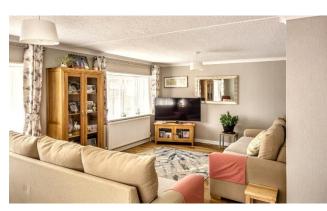

## Price as listed

This pre-owned Omar Westbury 2020 park home (40'x20') is perfect for those looking for a detached, easy to maintain, bungalow-style property. The home has a modern kitchen with integrated appliances, and a living and dining room. There are two double bedrooms, an en suite and a family bathroom. The home has a larger than average, low maintenance garden.