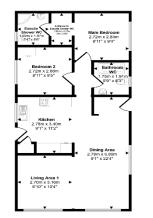

## Price as listed

This pre-owned Omar Westbury 2020 park home (40'x20') is perfect for those looking for a detached, easy to maintain, bungalow-style property. The home has a modern kitchen with integrated appliances, and a living and dining room. There are two double bedrooms, an en suite and a family bathroom. The home has a larger than average, low maintenance garden.