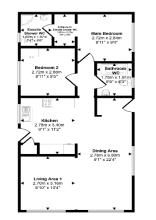

## £225,000

This pre-owned Omar Westbury 2020 park home (40'x20') is perfect for those looking for a detached, easy to maintain, bungalow-style property. The home has a modern kitchen with integrated appliances, and a living and dining room. There are two double bedrooms, an en suite and a family bathroom. The home has a larger than average, low maintenance garden.