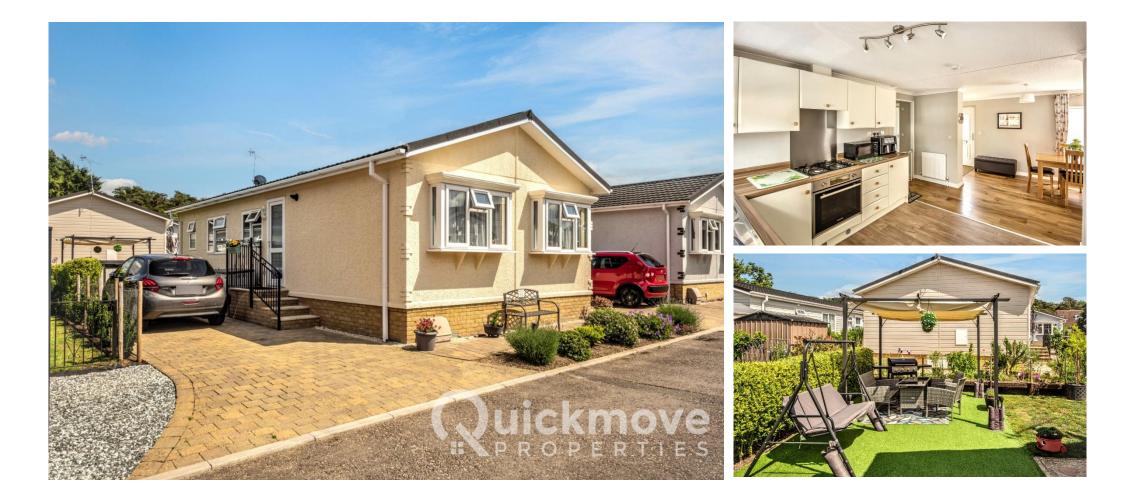

## £225,000

This pre-owned Omar Westbury 2020 park home (40'x20') is perfect for those looking for a detached, easy to maintain, bungalow-style property. The home has a modern kitchen with integrated appliances, and a living and dining room. There are two double bedrooms, an en suite and a family bathroom. The home has a larger than average, low maintenance garden.

The park is surrounded by stunning countryside in a beautiful corner of East Hampshire. While the setting is secluded and peaceful, you're also close to the hustle and bustle of larger towns such as Camberley, Basingstoke, Guildford and the charming market towns of Alton and Petersfield. The development is also just minutes away by car from Tesco and Lidl, Whitehill Forest shopping centre, the doctor's surgery and a library.