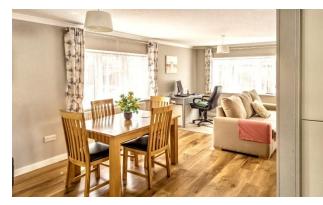

## £225,000

This pre-owned Omar Westbury 2020 park home (40'x20') is perfect for those looking for a detached, easy to maintain, bungalow-style property. The home has a modern kitchen with integrated appliances, and a living and dining room. There are two double bedrooms, an en suite and a family bathroom. The home has a larger than average, low maintenance garden.