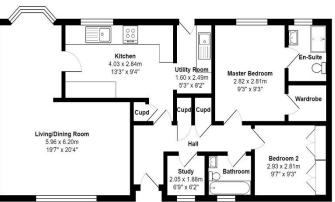

### Price as Listed

This pre-owned Tingdene Dolben park home is perfect for those looking for a detached, easy to maintain, bungalow-style property. This home is a well appointed two double bedroom (48'x20') park home bungalow situated on this sought after residential park for the over 45's. The home boasts a generous garden area and a garage with driveway.