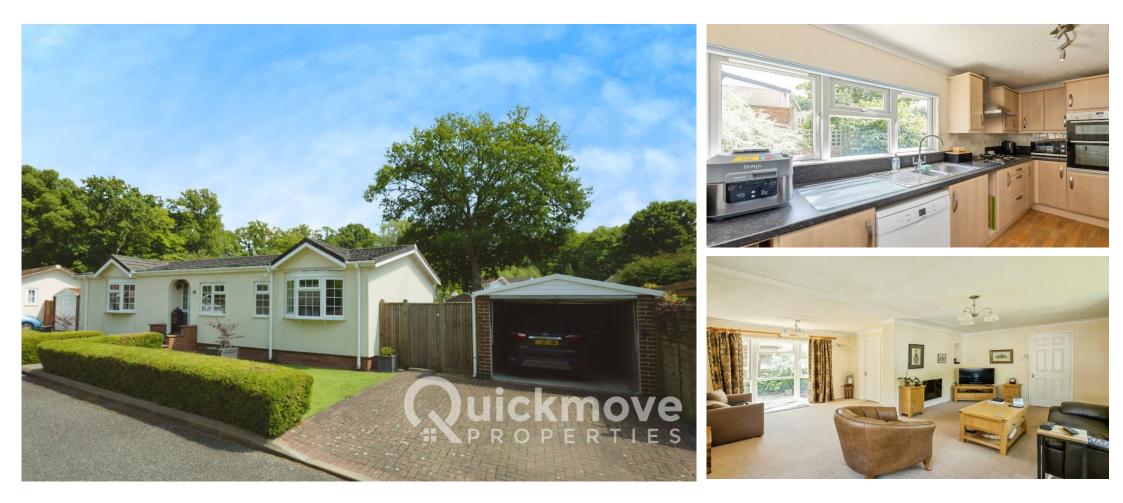

### Price as Listed

This pre-owned Tingdene Dolben park home is perfect for those looking for a detached, easy to maintain, bungalow-style property. This home is a well appointed two double bedroom (48'x20') park home bungalow situated on this sought after residential park for the over 45's. The home boasts a generous garden area and a garage with driveway.

#### Key Features

- Dog friendly
- Established Park
- Garage and Driveway
- Garden space
- Over 45s

- Part Exchange Available
- Pre-owned park home
- Residential
  Development

**CONTACT US** 01793 840917