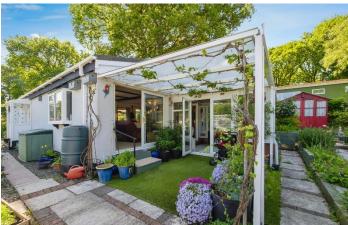

## **Exeter, Devon, EX6**

This pre-owned Pathfinder park home 50'x10' with an extension is perfect for those looking for a detached, easy-to-maintain, bungalow-style property. The home has a kitchen, lounge/dining room, two bedrooms, porch, bathroom and a conservatory. The home has a large garden to the front and back, with a canopy, lawn area, gazebo, and well-maintained flower beds. The home has economy 7 heating, with German heaters. The driveway is suitable for 2/3 cars.