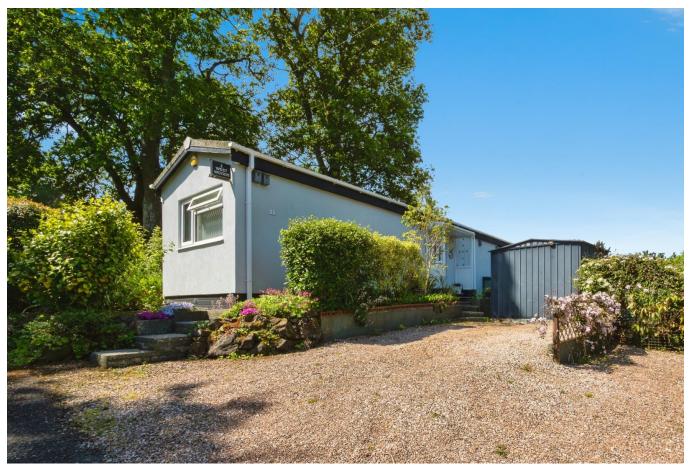

## **Exeter, Devon, EX6**

This pre-owned Pathfinder park home 50'x10' with an extension is perfect for those looking for a detached, easy-to-maintain, bungalow-style property. The home has a kitchen, lounge/dining room, two bedrooms, porch, bathroom and a conservatory. The home has a large garden to the front and back, with a canopy, lawn area, gazebo, and well-maintained flower beds. The home has economy 7 heating, with German heaters. The driveway is suitable for 2/3 cars.