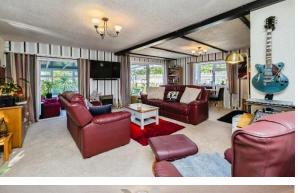

## **Exeter, Devon, EX6**

This pre-owned Pathfinder park home 50'x10' with an extension is perfect for those looking for a detached, easy-to-maintain, bungalow-style property. The home has a kitchen, lounge/dining room, two bedrooms, porch, bathroom and a conservatory. The home has a large garden to the front and back, with a canopy, lawn area, gazebo, and well-maintained flower beds. The home has economy 7 heating, with German heaters. The driveway is suitable for 2/3 cars.