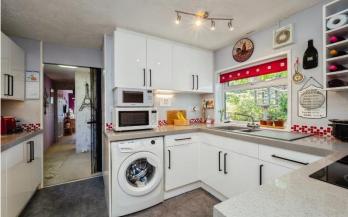

## **Exeter, Devon, EX6**

This pre-owned Pathfinder park home 50'x10' with an extension is perfect for those looking for a detached, easy-to-maintain, bungalow-style property. The home has a kitchen, lounge/dining room, two bedrooms, porch, bathroom and a conservatory. The home has a large garden to the front and back, with a canopy, lawn area, gazebo, and well-maintained flower beds. The home has economy 7 heating, with German heaters. The driveway is suitable for 2/3 cars.