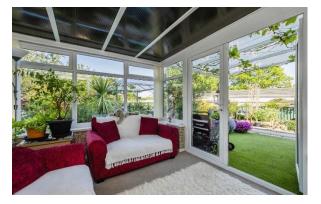

## **Exeter, Devon, EX6**

This pre-owned Pathfinder park home 50'x10' with an extension is perfect for those looking for a detached, easy-to-maintain, bungalow-style property. The home has a kitchen, lounge/dining room, two bedrooms, porch, bathroom and a conservatory. The home has a large garden to the front and back, with a canopy, lawn area, gazebo, and well-maintained flower beds. The home has economy 7 heating, with German heaters. The driveway is suitable for 2/3 cars.