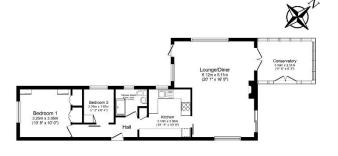

## **Exeter, Devon, EX6**

This pre-owned Pathfinder park home 50'x10' with an extension is perfect for those looking for a detached, easy-to-maintain, bungalow-style property. The home has a kitchen, lounge/dining room, two bedrooms, porch, bathroom and a conservatory. The home has a large garden to the front and back, with a canopy, lawn area, gazebo, and well-maintained flower beds. The home has economy 7 heating, with German heaters. The driveway is suitable for 2/3 cars.