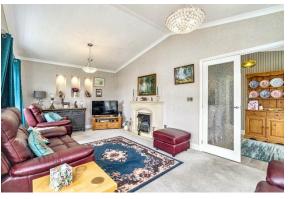

## Norwich, Norfolk, NR10

This pre-owned, modern, luxury Omar Heritage (50'x20') park home is perfect for those looking for a detached, easy-to-maintain, bungalow-style property. The home has a spacious kitchen with a vaulted ceiling, sky light and dining area. The living room has large windows and an electric fireplace. The home also has a study and utility room. The master bedroom has a walk in wardrobe and an en suite shower room. There is a second double bedroom and a bathroom. The exterior has a large enclosed garden area with a terrace and a driveway that can fit 3 cars.