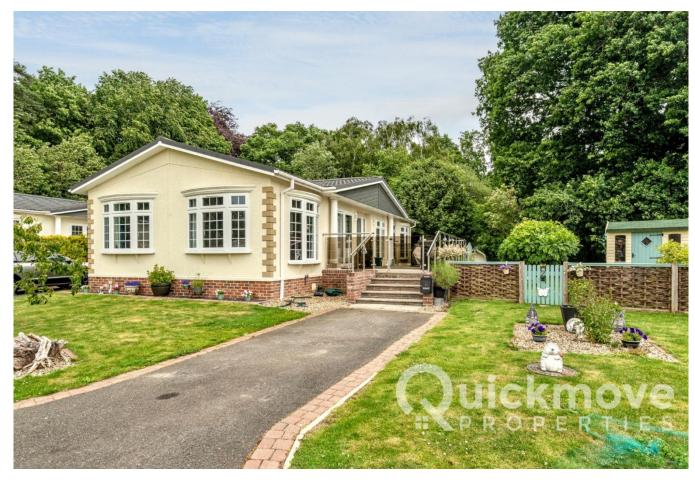

## Norwich, Norfolk, NR10

This pre-owned, modern, luxury Omar Heritage (50'x20') park home is perfect for those looking for a detached, easy-to-maintain, bungalow-style property. The home has a spacious kitchen with a vaulted ceiling, sky light and dining area. The living room has large windows and an electric fireplace. The home also has a study and utility room. The master bedroom has a walk in wardrobe and an en suite shower room. There is a second double bedroom and a bathroom. The exterior has a large enclosed garden area with a terrace and a driveway that can fit 3 cars.

The park is surrounded by acres of Norfolk's stunning countryside providing residents with a relaxing, peaceful lifestyle. This well-spaced park is landscaped and private, to offer safe and secure living. Located just 12 miles from Norwich, residents enjoy the peace of the countryside while easily accessing all city amenities and activities. The Norfolk Broads are also nearby, with an abundance of interconnected waterways and lakes, where you can enjoy a selection of outdoor activities.