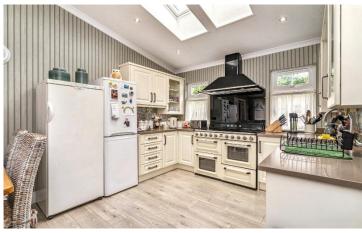

## Norwich, Norfolk, NR10

This pre-owned, modern, luxury Omar Heritage (50'x20') park home is perfect for those looking for a detached, easy-to-maintain, bungalow-style property. The home has a spacious kitchen with a vaulted ceiling, sky light and dining area. The living room has large windows and an electric fireplace. The home also has a study and utility room. The master bedroom has a walk in wardrobe and an en suite shower room. There is a second double bedroom and a bathroom. The exterior has a large enclosed garden area with a terrace and a driveway that can fit 3 cars.