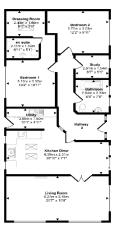

## Norwich, Norfolk, NR10

This pre-owned, modern, luxury Omar Heritage (50'x20') park home is perfect for those looking for a detached, easy-to-maintain, bungalow-style property. The home has a spacious kitchen with a vaulted ceiling, sky light and dining area. The living room has large windows and an electric fireplace. The home also has a study and utility room. The master bedroom has a walk in wardrobe and an en suite shower room. There is a second double bedroom and a bathroom. The exterior has a large enclosed garden area with a terrace and a driveway that can fit 3 cars.

## **Key Features**

- Community Living
- Countryside location
- Garden space
- Ideal retirement property
- Over 45s

- Part Exchange Available
- Pet-Friendly
- Private development
- Two Double Bedrooms
- Utility room