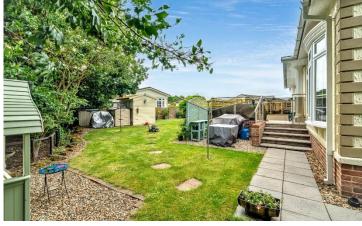

## Norwich, Norfolk, NR10

This pre-owned, modern, luxury Omar Heritage (50'x20') park home is perfect for those looking for a detached, easy-to-maintain, bungalow-style property. The home has a spacious kitchen with a vaulted ceiling, sky light and dining area. The living room has large windows and an electric fireplace. The home also has a study and utility room. The master bedroom has a walk in wardrobe and an en suite shower room. There is a second double bedroom and a bathroom. The exterior has a large enclosed garden area with a terrace and a driveway that can fit 3 cars.