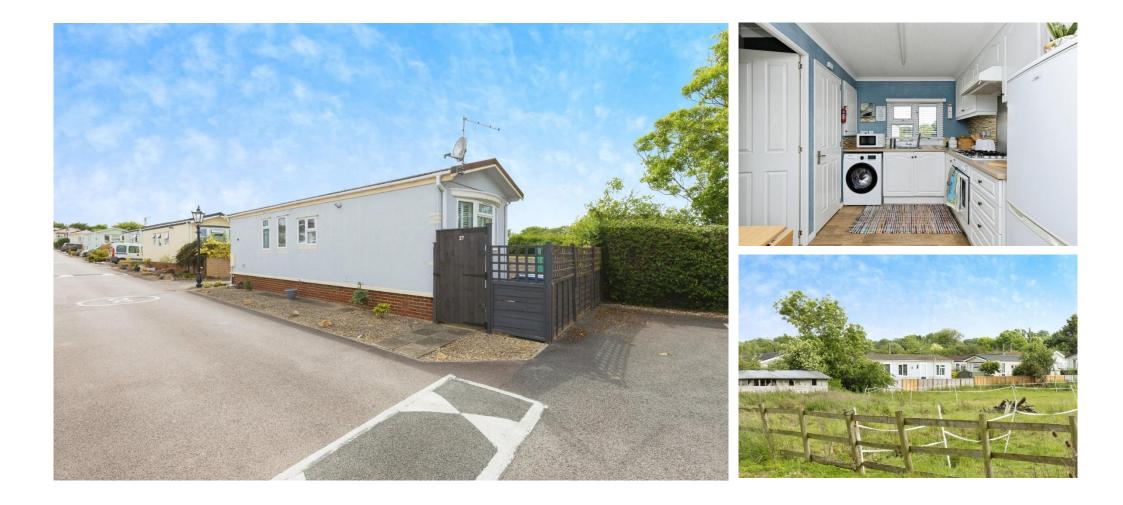

## Price as Listed

This pre-owned, Prestige Homeseeker (38'x12') park home is perfect for those looking for a detached, easy-to-maintain, bungalow-style property. The home has a kitchen and dining area, comfortable living room, one double bedroom, a smaller second bedroom and a shower room. The home has a small patio garden which backs on to fields.

Totaling 28 plots and surrounded by countryside, this development is located in Cheltenham, just off Gloucester Road. A maintenance team takes care of all communal areas of the park. The park is well situated for making the most of Cheltenham, the town centre is a 10-minute drive away, with a bus stop conveniently situated just outside the park entrance. Cheltenham has lots to offer, with many historic buildings, high street shops and local parks. You can even enjoy the yearly Cheltenham Festival and the local Cheltenham Racecourse.