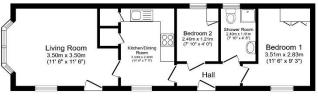

## Price as Listed

This pre-owned, Prestige Homeseeker (38'x12') park home is perfect for those looking for a detached, easy-to-maintain, bungalow-style property. The home has a kitchen and dining area, comfortable living room, one double bedroom, a smaller second bedroom and a shower room. The home has a small patio garden which backs on to fields.