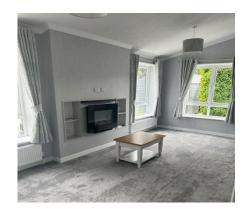

## **Godalming, Surrey, GU8**

This pre-owned, modern-furnished Omar Heritage (42'x22') luxury park home is perfect for those looking for a detached, easy-to-maintain, bungalow-style property. The home features a modern and spacious kitchen with integrated appliances and dining area, the living room features large windows and electric fireplace. There are two double bedrooms, and en suite and a bathroom.