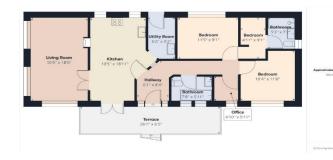

## **Godalming, Surrey, GU8**

This pre-owned, modern-furnished Omar Heritage (42'x22') luxury park home is perfect for those looking for a detached, easy-to-maintain, bungalow-style property. The home features a modern and spacious kitchen with integrated appliances and dining area, the living room features large windows and electric fireplace. There are two double bedrooms, and en suite and a bathroom.