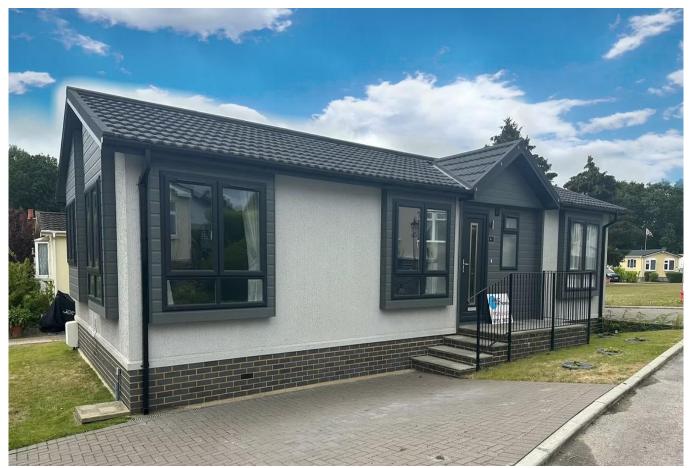

## **Godalming, Surrey, GU8**

This pre-owned, modern-furnished Omar Heritage (42'x22') luxury park home is perfect for those looking for a detached, easy-to-maintain, bungalow-style property. The home features a modern and spacious kitchen with integrated appliances and dining area, the living room features large windows and electric fireplace. There are two double bedrooms, and en suite and a bathroom.