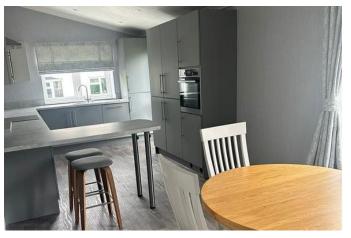

## **Godalming, Surrey, GU8**

This pre-owned, modern-furnished Omar Heritage (42'x22') luxury park home is perfect for those looking for a detached, easy-to-maintain, bungalow-style property. The home features a modern and spacious kitchen with integrated appliances and dining area, the living room features large windows and electric fireplace. There are two double bedrooms, and en suite and a bathroom.