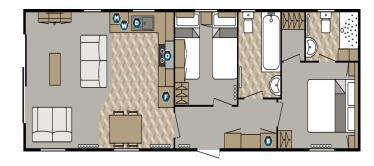

## Northallerton, Yorkshire, DL6

This brand new, modern-furnished Beverley Norwood (41'x13") luxury lodge is perfect for those looking for a detached, easy to maintain, bungalow-style property. The lodge features an open plan kitchen, living and dining area, two bedrooms and two bathrooms.