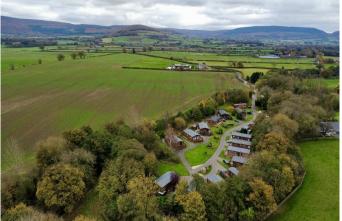

This 12-month leisure park is located at the foot of the Cleveland Hills and on the edge of the North York Moors National Park. The park is a peaceful haven nestled amongst the rolling hills, woodland, and the gentle sounds of the beck, rich in wildlife. It is exclusive for the over 50s and is pet friendly.

The park is 10 miles from the market town of Northallerton, where you can find town facilities including a medical practise, church, pubs, banks, hairdresser, and opticians. With the picturesque towns of Yarm, Stokesley and Swainby just a short drive away, there are plenty of options for days out and all the amenities you need are within easy reach. If you enjoy spending time by the coast, Saltburn-by-the Sea is 16 miles away.