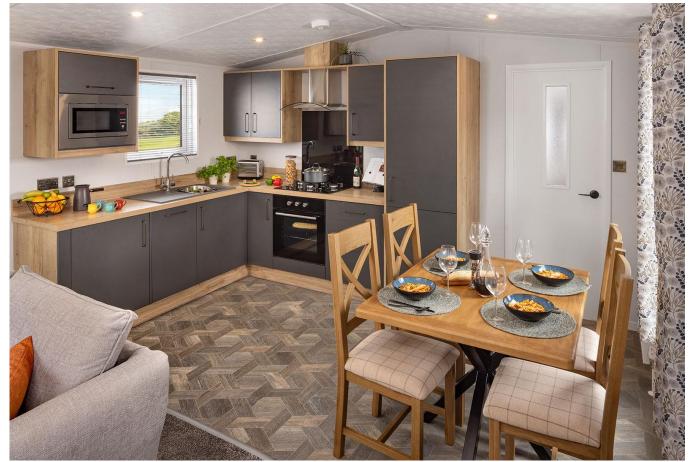

## Northallerton, Yorkshire, DL6

This brand new, modern-furnished Beverley Norwood (41'x13") luxury lodge is perfect for those looking for a detached, easy to maintain, bungalow-style property. The lodge features an open plan kitchen, living and dining area, two bedrooms and two bathrooms.

## **Key Features**

- 12 Month Leisure Licence
- Brand new home
- Community Living
- Decking
- Fully Furnished

- Over 50s
- Parking space
- Sheds allowed
- Two Bedrooms
- Modern home