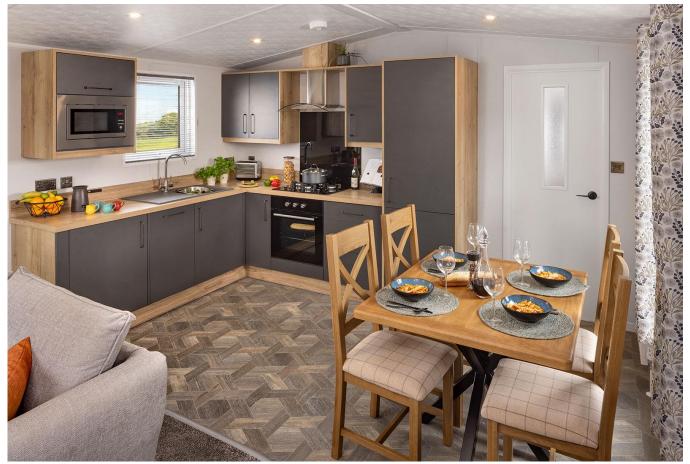

## Northallerton, Yorkshire, DL6

This brand new, modern-furnished Beverley Norwood (39'x12') luxury lodge is perfect for those looking for a detached, easy to maintain, bungalow-style property. The lodge features an open plan kitchen, living and dining area, two bedrooms and two bathrooms.

## **Key Features**

- 12 Month Leisure Licence
- Brand new home
- Community Living
- Decking
- Fully Furnished

- Over 50s
- Parking space
- Sheds allowed
- Two Bedrooms
- Modern home