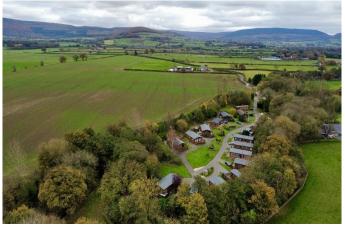

This 12-month leisure park is located at the foot of the Cleveland Hills and on the edge of the North York Moors National Park. The park is a peaceful haven nestled amongst the rolling hills, woodland, and the gentle sounds of the beck, rich in wildlife. It is exclusive for the over 50s and is pet friendly.

The park is 10 miles from the market town of Northallerton, where you can find town facilities including a medical practise, church, pubs, banks, hairdresser, and opticians. With the picturesque towns of Yarm, Stokesley and Swainby just a short drive away, there are plenty of options for days out and all the amenities you need are within easy reach. If you enjoy spending time by the coast, Saltburn-by-the Sea is 16 miles away.