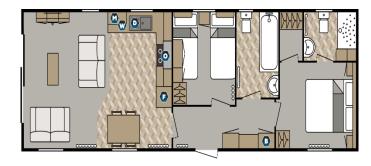

## Northallerton, Yorkshire, DL6

This brand new, modern-furnished Beverley Norwood (39'x12') luxury lodge is perfect for those looking for a detached, easy to maintain, bungalow-style property. The lodge features an open plan kitchen, living and dining area, two bedrooms and two bathrooms.