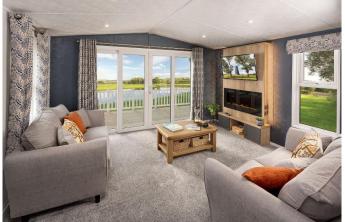

## Northallerton, Yorkshire, DL6

This brand new, modern-furnished Beverley Norwood (39'x12') luxury lodge is perfect for those looking for a detached, easy to maintain, bungalow-style property. The lodge features an open plan kitchen, living and dining area, two bedrooms and two bathrooms.

## **Key Features**

- 12 Month Leisure Licence
- Brand new home
- Community Living
- Decking
- Fully Furnished

- Over 50s
- Parking space
- Sheds allowed
- Two Bedrooms
- Modern home