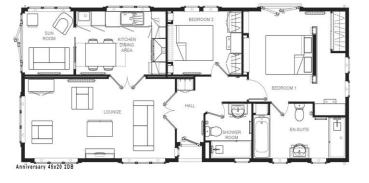

## Price as listed

This brand new, Omar Anniversary (45'x20') luxury lodge is perfect for those looking for a detached, easy to maintain, lodge style leisure property. The lodge features a modern, fitted kitchen and dining area and a separate living room. There are two double bedrooms, an en suite and a bathroom.