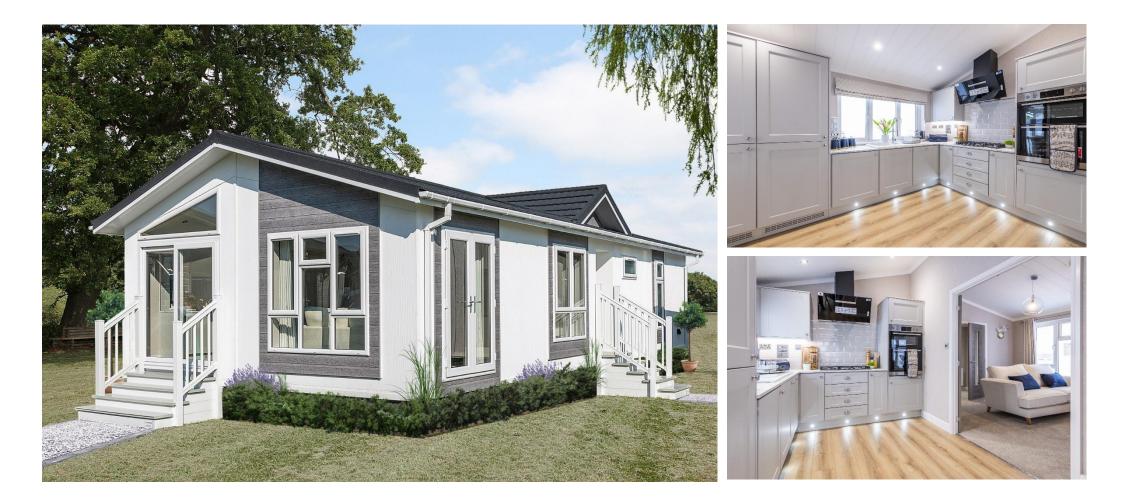

## Price as listed

This brand new, Omar Anniversary (45'x20') luxury lodge is perfect for those looking for a detached, easy to maintain, lodge style leisure property. The lodge features a modern, fitted kitchen and dining area and a separate living room. There are two double bedrooms, an en suite and a bathroom.