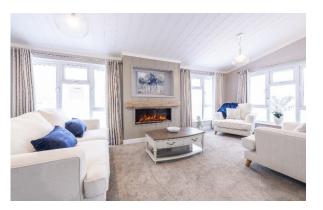

## Price as listed

This brand new, Omar Anniversary (45'x20') luxury lodge is perfect for those looking for a detached, easy to maintain, lodge style leisure property. The lodge features a modern, fitted kitchen and dining area and a separate living room. There are two double bedrooms, an en suite and a bathroom.