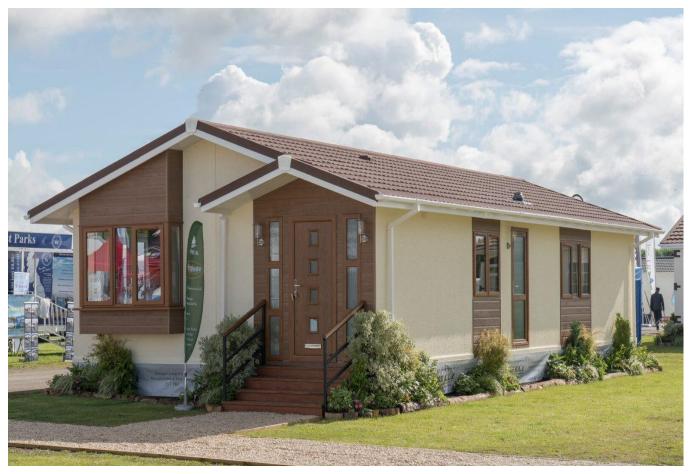

## Redruth, Cornwall, TR16

This brand-new, modern-furnished Stately Badminton (38'x20') luxury park home is perfect for those looking for a detached, easy-to-maintain, bungalow-style property. The home has a modern and spacious kitchen with integrated appliances, a comfortable living room, two double bedrooms, an en suite and a bathroom.

## **Key Features**

- Brand new home
- Coastal Location
- Exceptionally High Specification
- Modern design
- Over 50s

- Part Exchange Available
- Pet-Friendly
- Residential Development
- Small exclusive development
- Two Bedrooms