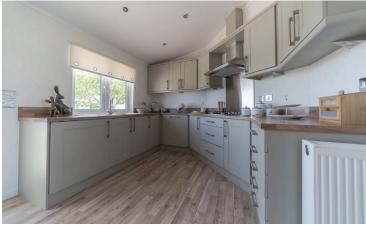

## Redruth, Cornwall, TR16

This brand-new, modern-furnished Stately Badminton (38'x20') luxury park home is perfect for those looking for a detached, easy-to-maintain, bungalow-style property. The home has a modern and spacious kitchen with integrated appliances, a comfortable living room, two double bedrooms, an en suite and a bathroom.