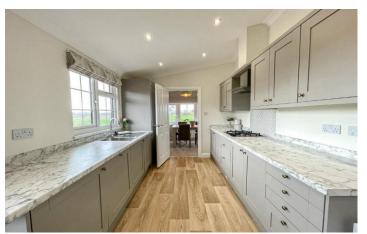

## Hereford, Herefordshire, HR4

This brand-new, modern-

furnished Willerby Hazelwood (42'x20') luxury park home is perfect for those looking for a detached, easy-to-maintain, bungalow-style property. The home has a spacious, galley-style kitchen with integrated appliances, dining area and comfortable living room. The master bedroom has an en suite, there is a second double bedroom and bathroom.