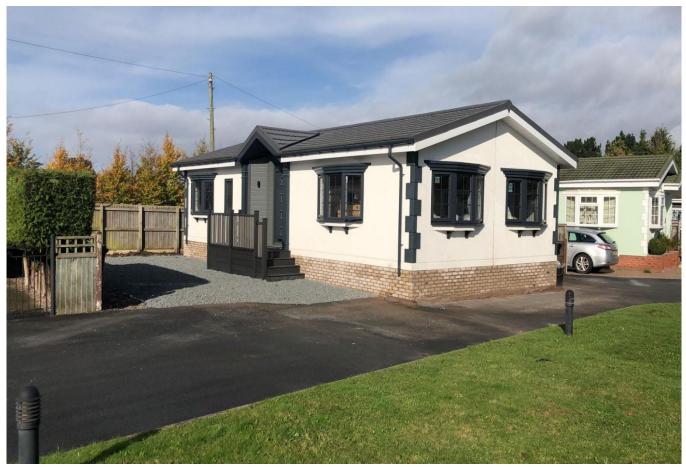

## Hereford, Herefordshire, HR4

This brand-new, modern-

furnished Willerby Hazelwood (42'x20') luxury park home is perfect for those looking for a detached, easy-to-maintain, bungalow-style property. The home has a spacious, galley-style kitchen with integrated appliances, dining area and comfortable living room. The master bedroom has an en suite, there is a second double bedroom and bathroom.

The development is located on the outskirts of Hereford, making the most of amenities nearby and the wonderful surrounding countryside. Nearby is the Breacon Beacons National Park, and the Wye Valley National Landscape, both are full of walking and hiking routes and stunning landscapes. The centre of Hereford is 2.5 miles from the park, where you can find all your essential amenities, high street shops, train station and hospital.