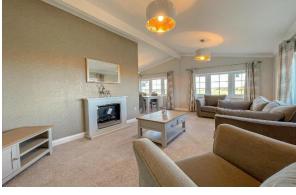

## Hereford, Herefordshire, HR4

This brand-new, modern-

furnished Willerby Hazelwood (42'x20') luxury park home is perfect for those looking for a detached, easy-to-maintain, bungalow-style property. The home has a spacious, galley-style kitchen with integrated appliances, dining area and comfortable living room. The master bedroom has an en suite, there is a second double bedroom and bathroom.