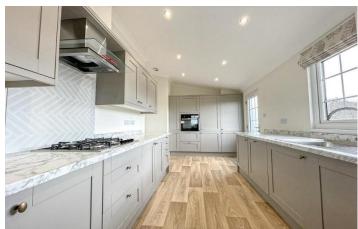

## Hereford, Herefordshire, HR4

This brand-new, modern-

furnished Willerby Hazelwood (42'x20') luxury park home is perfect for those looking for a detached, easy-to-maintain, bungalow-style property. The home has a spacious, galley-style kitchen with integrated appliances, dining area and comfortable living room. The master bedroom has an en suite, there is a second double bedroom and bathroom.