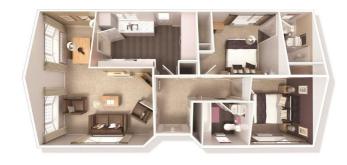

## Hereford, Herefordshire, HR4

This brand-new, modern-

furnished Willerby Hazelwood (42'x20') luxury park home is perfect for those looking for a detached, easy-to-maintain, bungalow-style property. The home has a spacious, galley-style kitchen with integrated appliances, dining area and comfortable living room. The master bedroom has an en suite, there is a second double bedroom and bathroom.