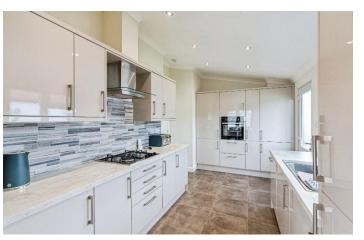

## Hambleton, Lancashire, FY6

This pre-owned Willerby Hazelwood (40'x20') park home is perfect for those looking for a detached, easy to maintain, bungalow-style property. The home has a modern kitchen with integrated appliances, dining area and living room. There are two double bedrooms, an en suite and a bathroom.