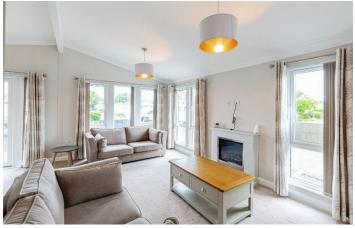

## Hambleton, Lancashire, FY6

This pre-owned Willerby Hazelwood (40'x20') park home is perfect for those looking for a detached, easy to maintain, bungalow-style property. The home has a modern kitchen with integrated appliances, dining area and living room. There are two double bedrooms, an en suite and a bathroom.