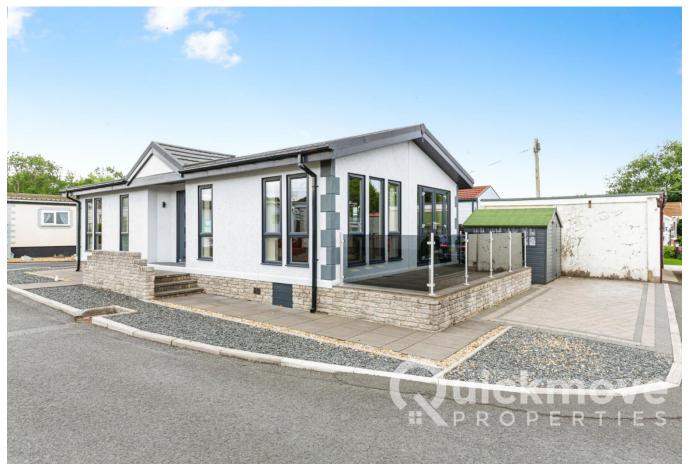

## Hambleton, Lancashire, FY6

This pre-owned Willerby Hazelwood (40'x20') park home is perfect for those looking for a detached, easy to maintain, bungalow-style property. The home has a modern kitchen with integrated appliances, dining area and living room. There are two double bedrooms, an en suite and a bathroom.