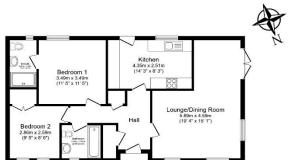

## Hambleton, Lancashire, FY6

This pre-owned Willerby Hazelwood (40'x20') park home is perfect for those looking for a detached, easy to maintain, bungalow-style property. The home has a modern kitchen with integrated appliances, dining area and living room. There are two double bedrooms, an en suite and a bathroom.