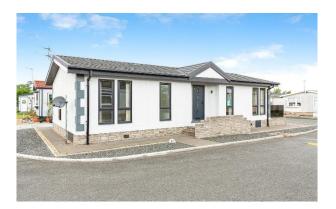

## Hambleton, Lancashire, FY6

This pre-owned Willerby Hazelwood (40'x20') park home is perfect for those looking for a detached, easy to maintain, bungalow-style property. The home has a modern kitchen with integrated appliances, dining area and living room. There are two double bedrooms, an en suite and a bathroom.